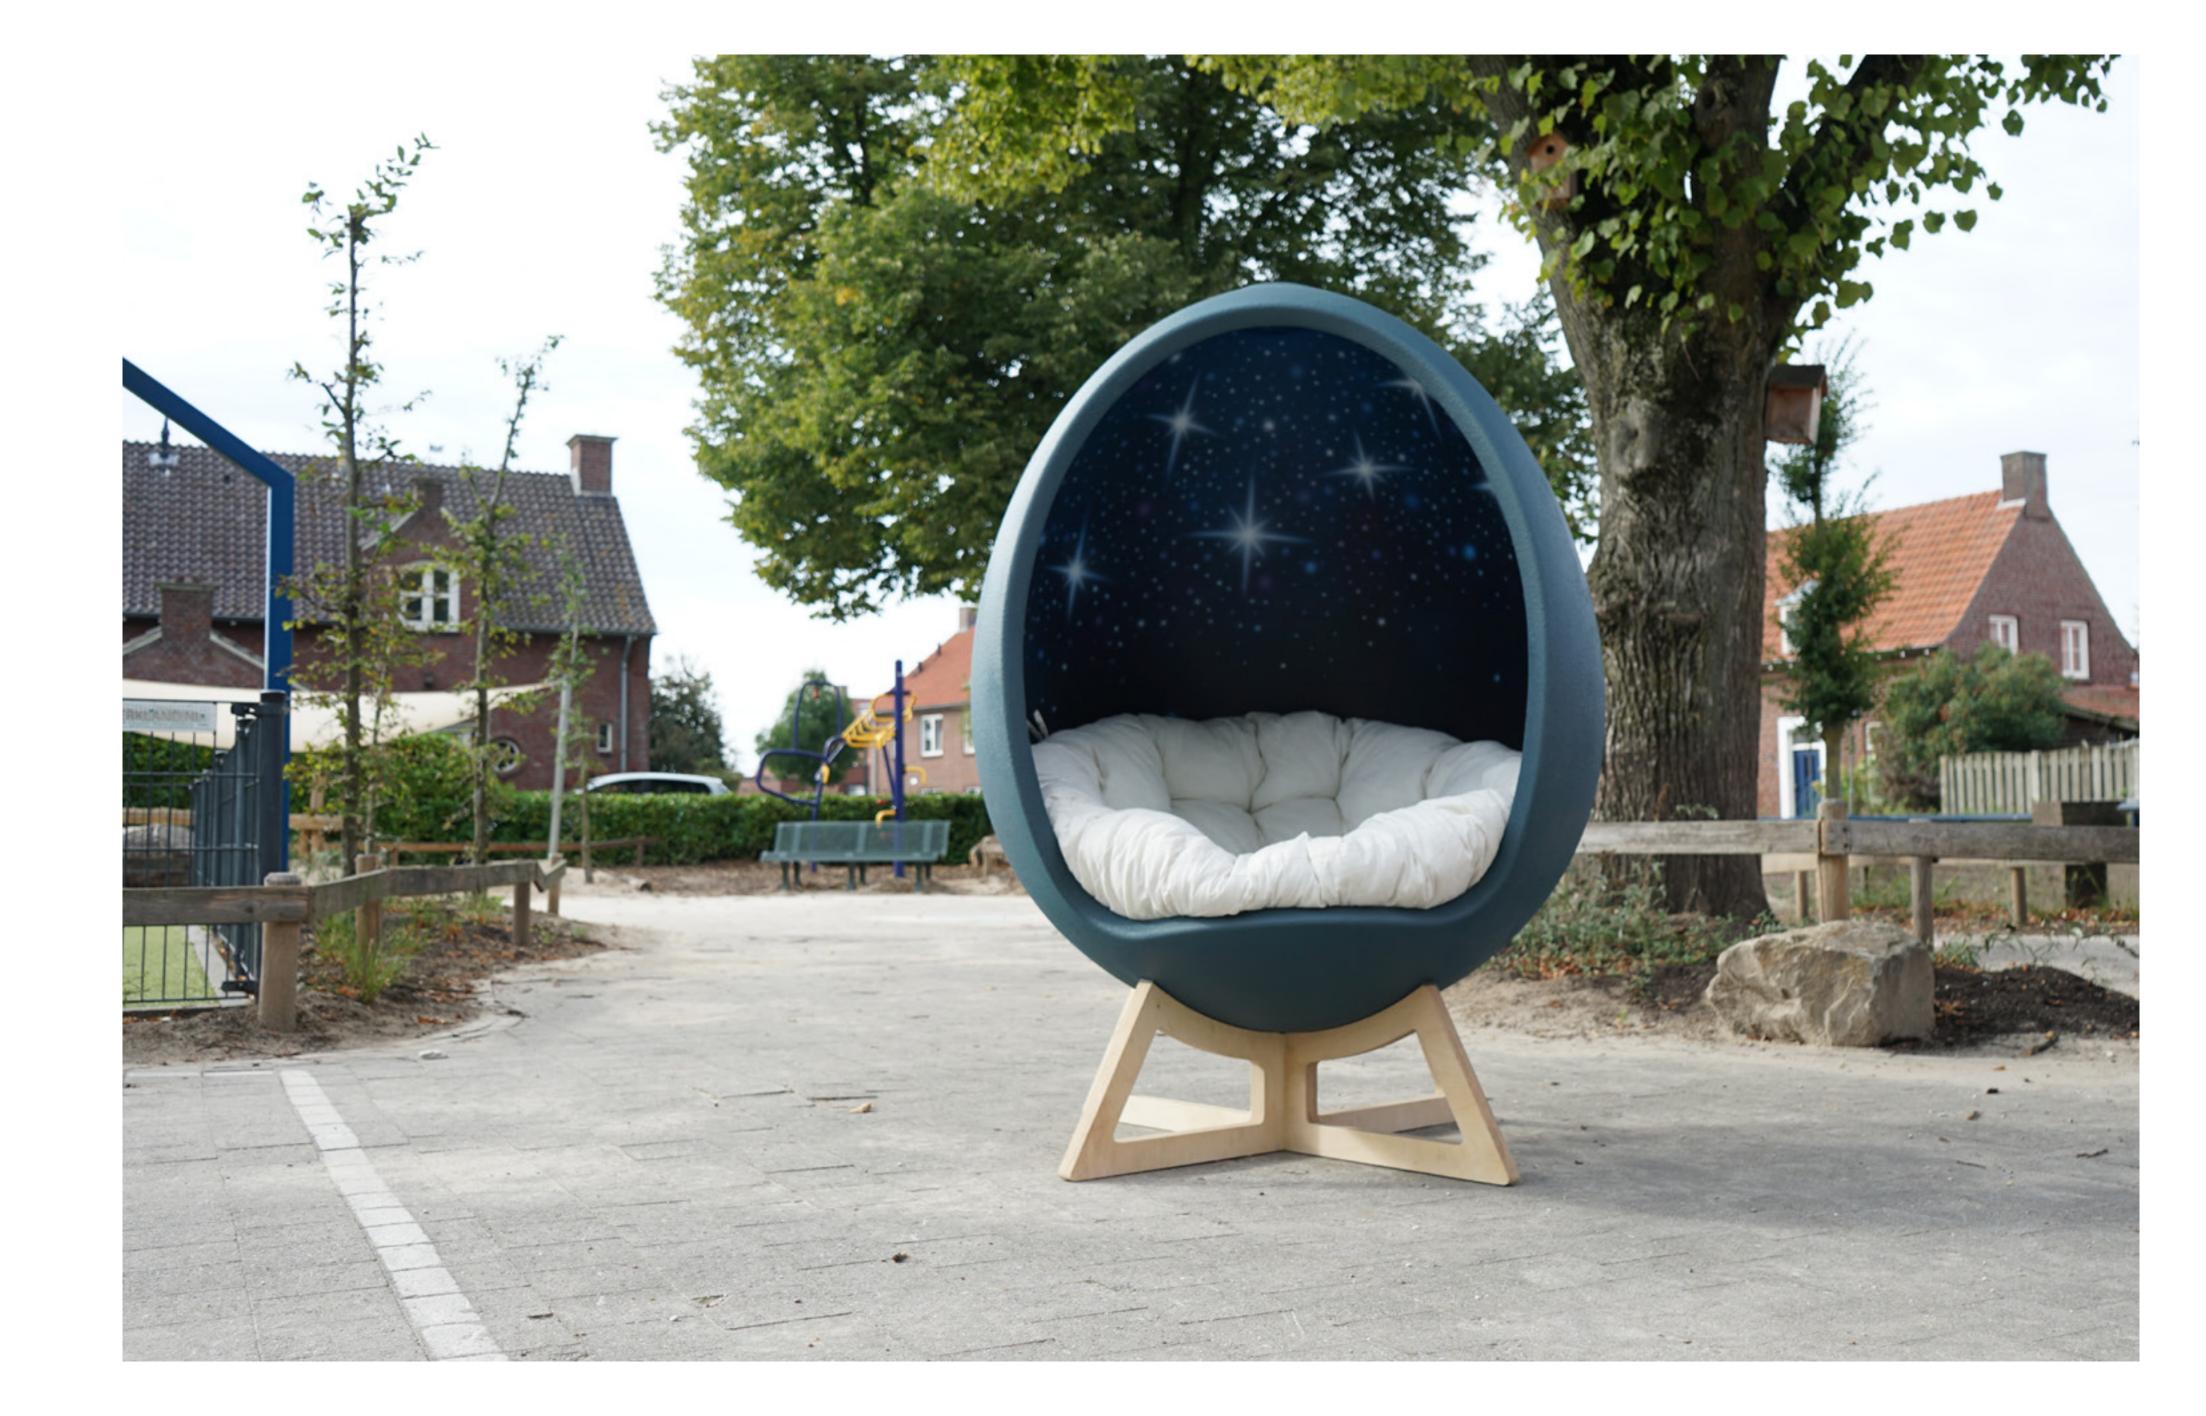

## Repurposing, the Cooloo Way

The Cosmo is a comfortable and calming combination of repurposing and recycling. A perfect example of multiple circular strategies in one high-end product.

The iconic shape from the old ING bank stores, designed by DsignMarking, was used to introduce internet banking back in the 2000's. After years of use, it is now transformed into a soothing seating hub by Cooloo. The molded shape gets a new look and feel by applying Econcrete. Combined with the wooden frame and soft pillow it is ready for a second life.

## Cosmo by Cooloo

Cosmo

Width

108 cm

Height

166 cm

**Depth** 

93 cm