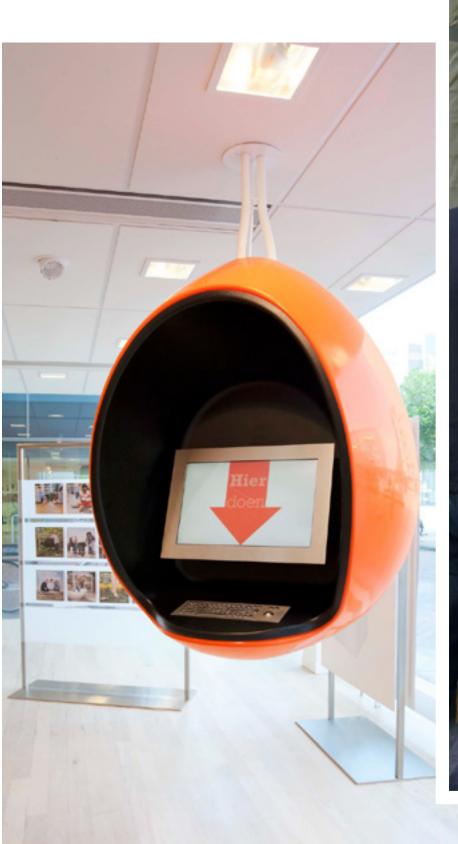

## Repurposing, the Cooloo Way

The Cosmo is a comfortable and calming combination of repurposing and recycling. A perfect example of multiple circular strategies in one high-end product.

The iconic shape from the old ING bank stores, designed by DsignMarking, was used to introduce internet banking back in the 2000's. After years of use, it is now transformed into a soothing seating hub by Cooloo. The molded shape gets a new look and feel by applying Econcrete. Combined with the wooden frame and soft pillow it is ready for a second life.