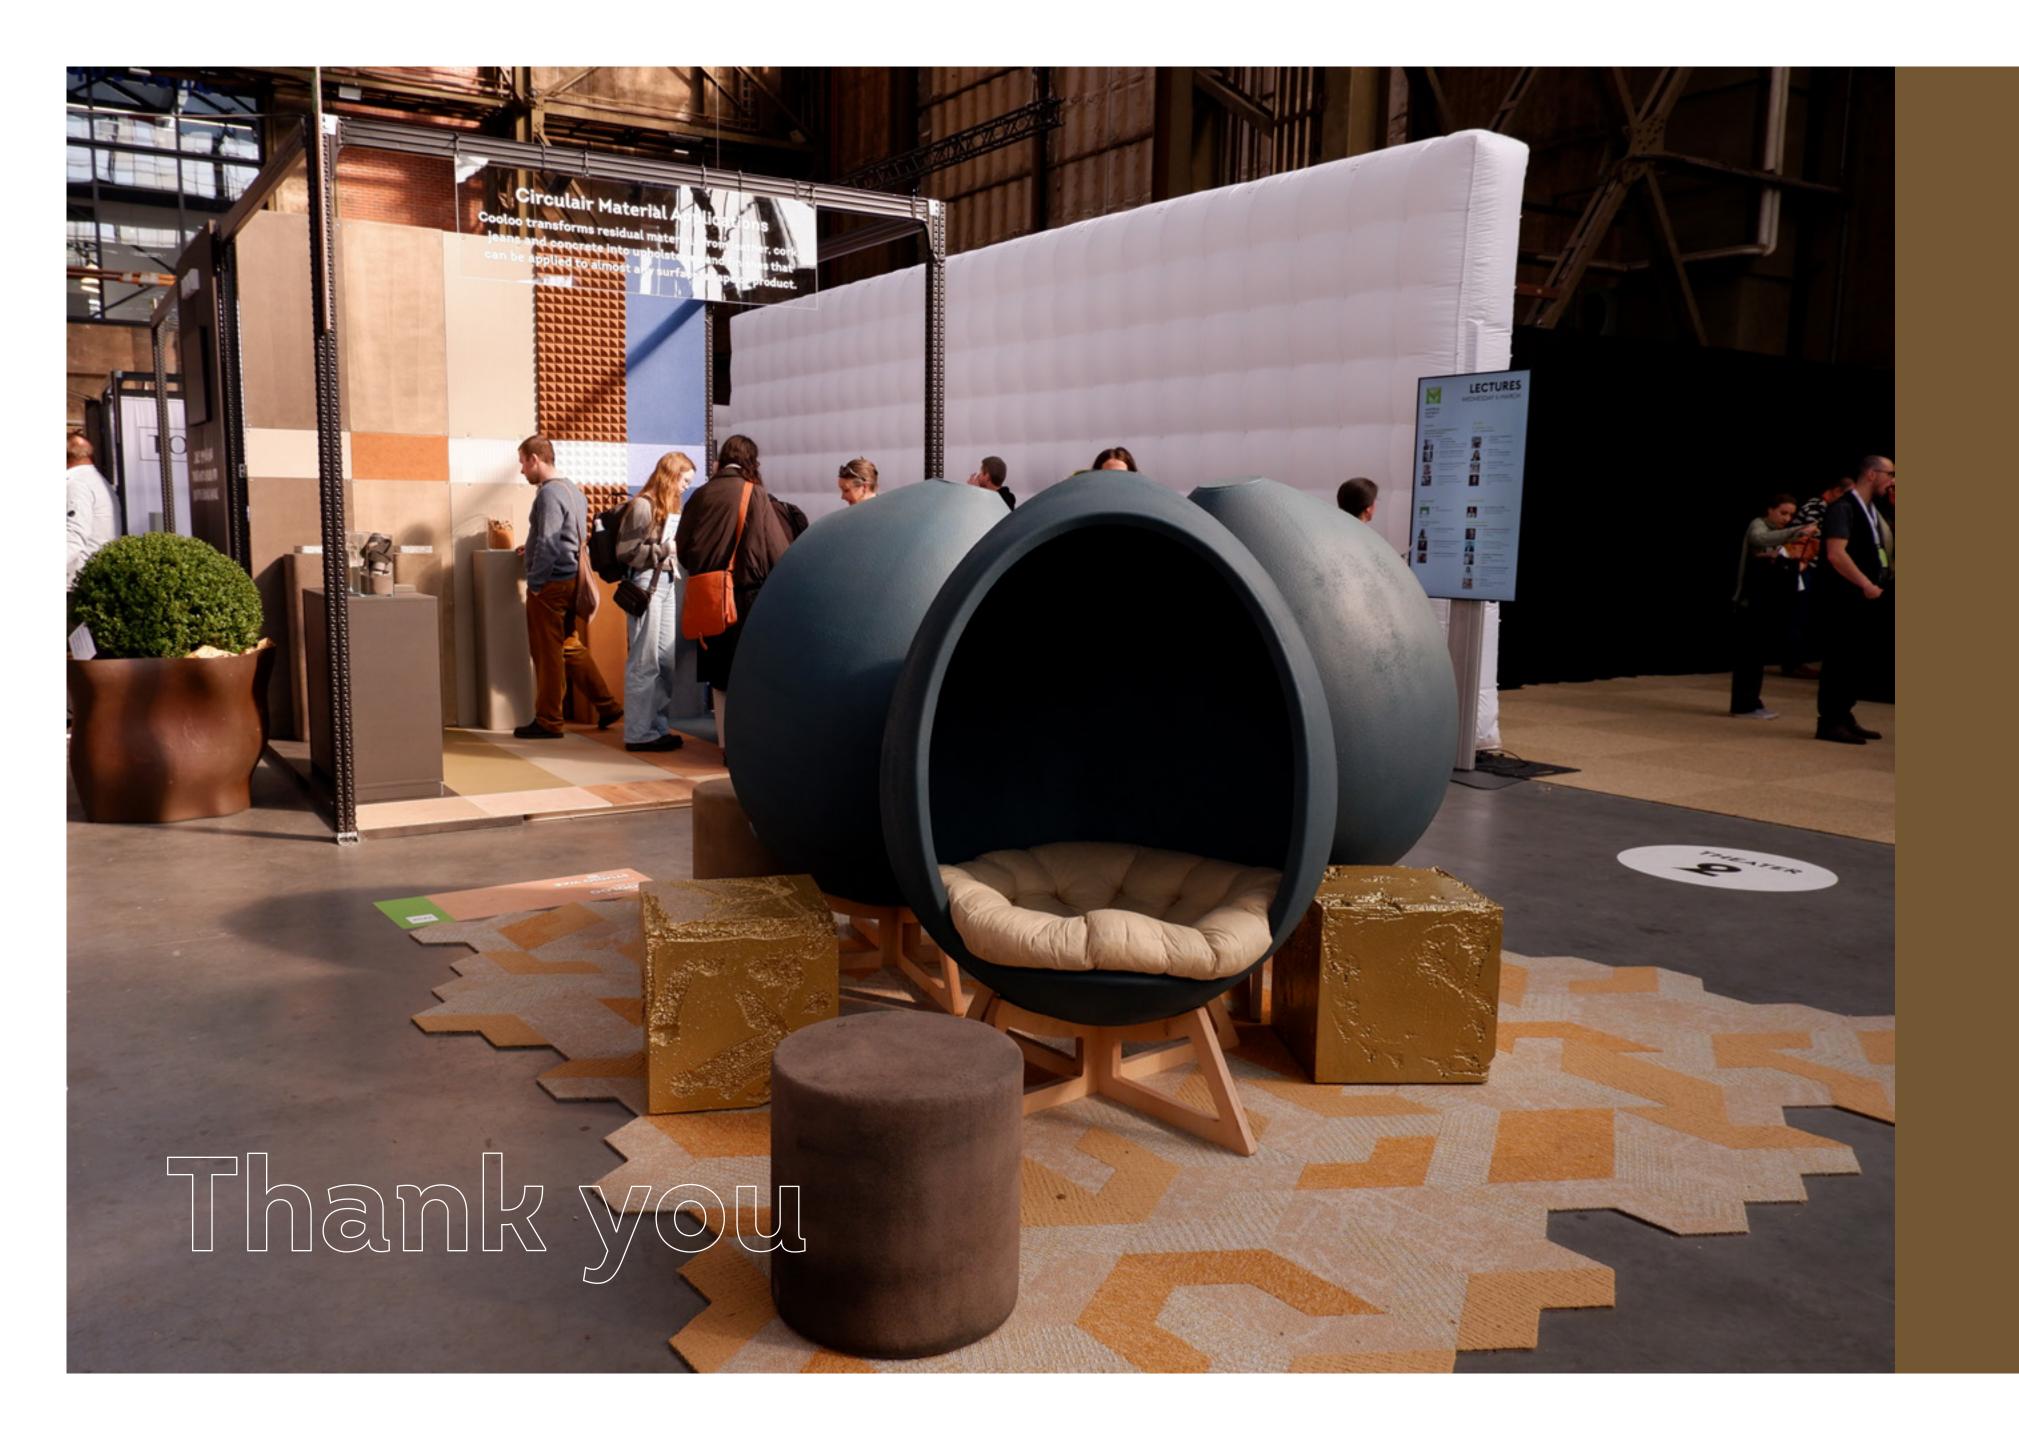

g, the Cooloo Way

The Cosmo is a comfortable and calming combination of repurposing and recycling. A perfect example of multiple circular strategies in one high-end product.

The iconic shape from the old ING bank stores, designed by DsignMarking, was used to introduce internet banking back in the 2000's. After years of use, it is now transformed into a soothing seating hub by Cooloo. The molded shape gets a new look and feel by applying Econcrete. Combined with the wooden frame and soft pillow it is ready for a second life.

## Cosmo by Cooloo











Cosmo

Width

108 cm

Height

166 cm

**Depth** 

93 cm

Seat Entry Height

41 cm

Seat Height

33 cm

**Weight** 15.0 kg

Alternative or bespoke colours and materials are available upon request.

Prices are excl. transportation costs.





info@cooloo.nl +31 478 785 648

Stayerhofweg 2D 5861 EJ Wanssum