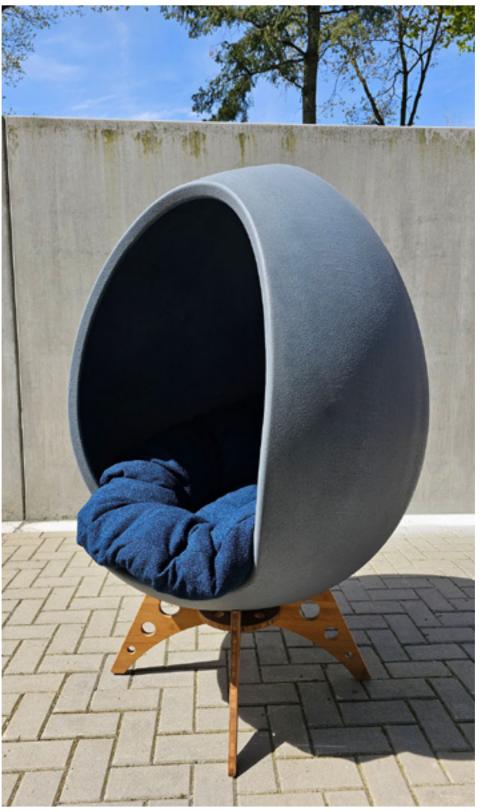

## Cosmo by Cooloo

## Repurposing, the Cooloo Way

The Cosmo is a comfortable and calming combination of repurposing and recycling. A perfect example of multiple circular strategies in one high-end product.

The iconic shape from the old ING bank stores, designed by DsignMarking, was used to introduce internet banking back in the 2000's. After years of use, it is now transformed into a soothing seating hub by Cooloo. The molded shape gets a new look and feel by applying Econcrete. Combined with the wooden frame and soft pillow it is ready for a second life.

## Cosmo by Cooloo

Cosmo

Width

108 cm

Height

166 cm

**Depth** 

93 cm