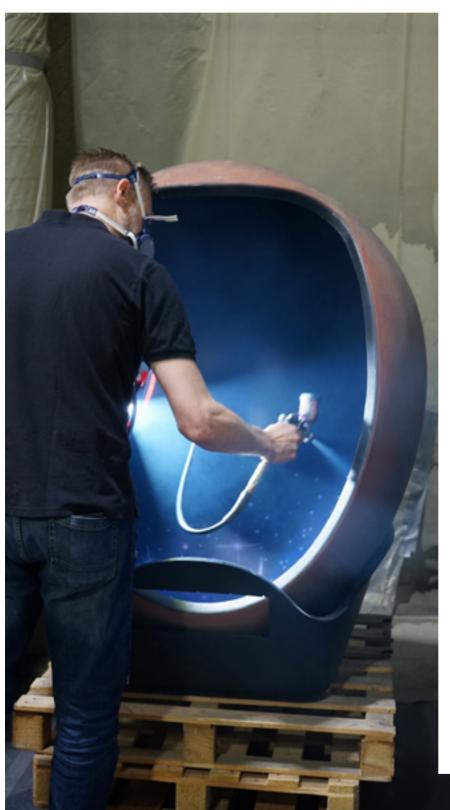

## Repurposing, the Cooloo Way

The Cosmo is a comfortable and calming combination of repurposing and recycling. A perfect example of multiple circular strategies in one high-end product.

The iconic shape from the old ING bank stores, designed by DsignMarking, was used to introduce internet banking back in the 2000's. After years of use, it is now transformed into a soothing seating hub by Cooloo. The molded shape gets a new look and feel by applying Econcrete. Combined with the wooden frame and soft pillow it is ready for a second life.