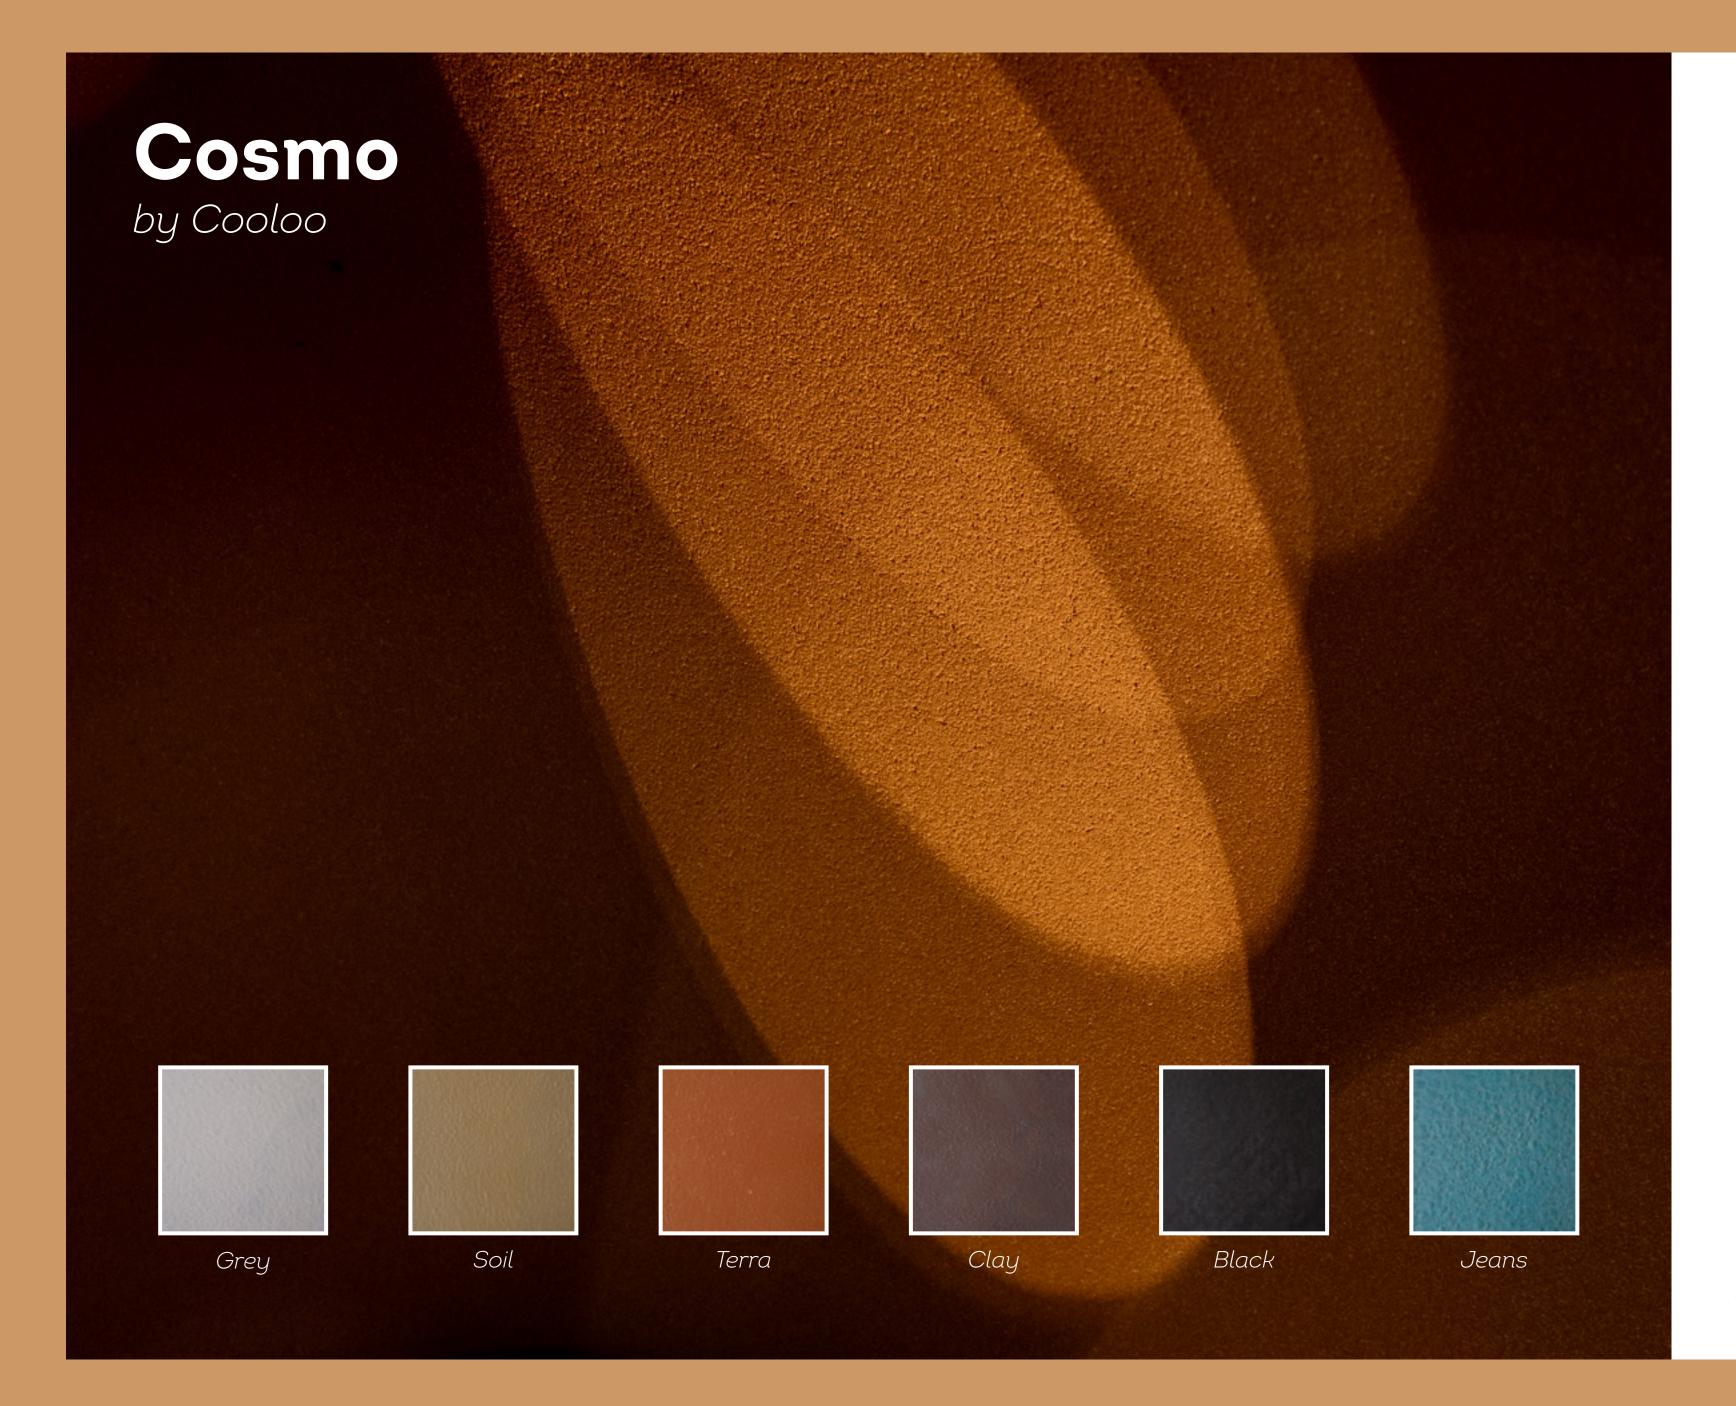

## Repurposing, the Cooloo Way

The Cosmo is a comfortable and calming combination of repurposing and recycling. A perfect example of multiple circular strategies in one high-end product.

The iconic shape from the old ING bank stores, designed by DsignMarking, was used to introduce internet banking back in the 2000's. After years of use, it is now transformed into a soothing seating hub by Cooloo. The molded shape gets a new look and feel by applying Econcrete. Combined with the wooden frame and soft pillow it is ready for a second life.