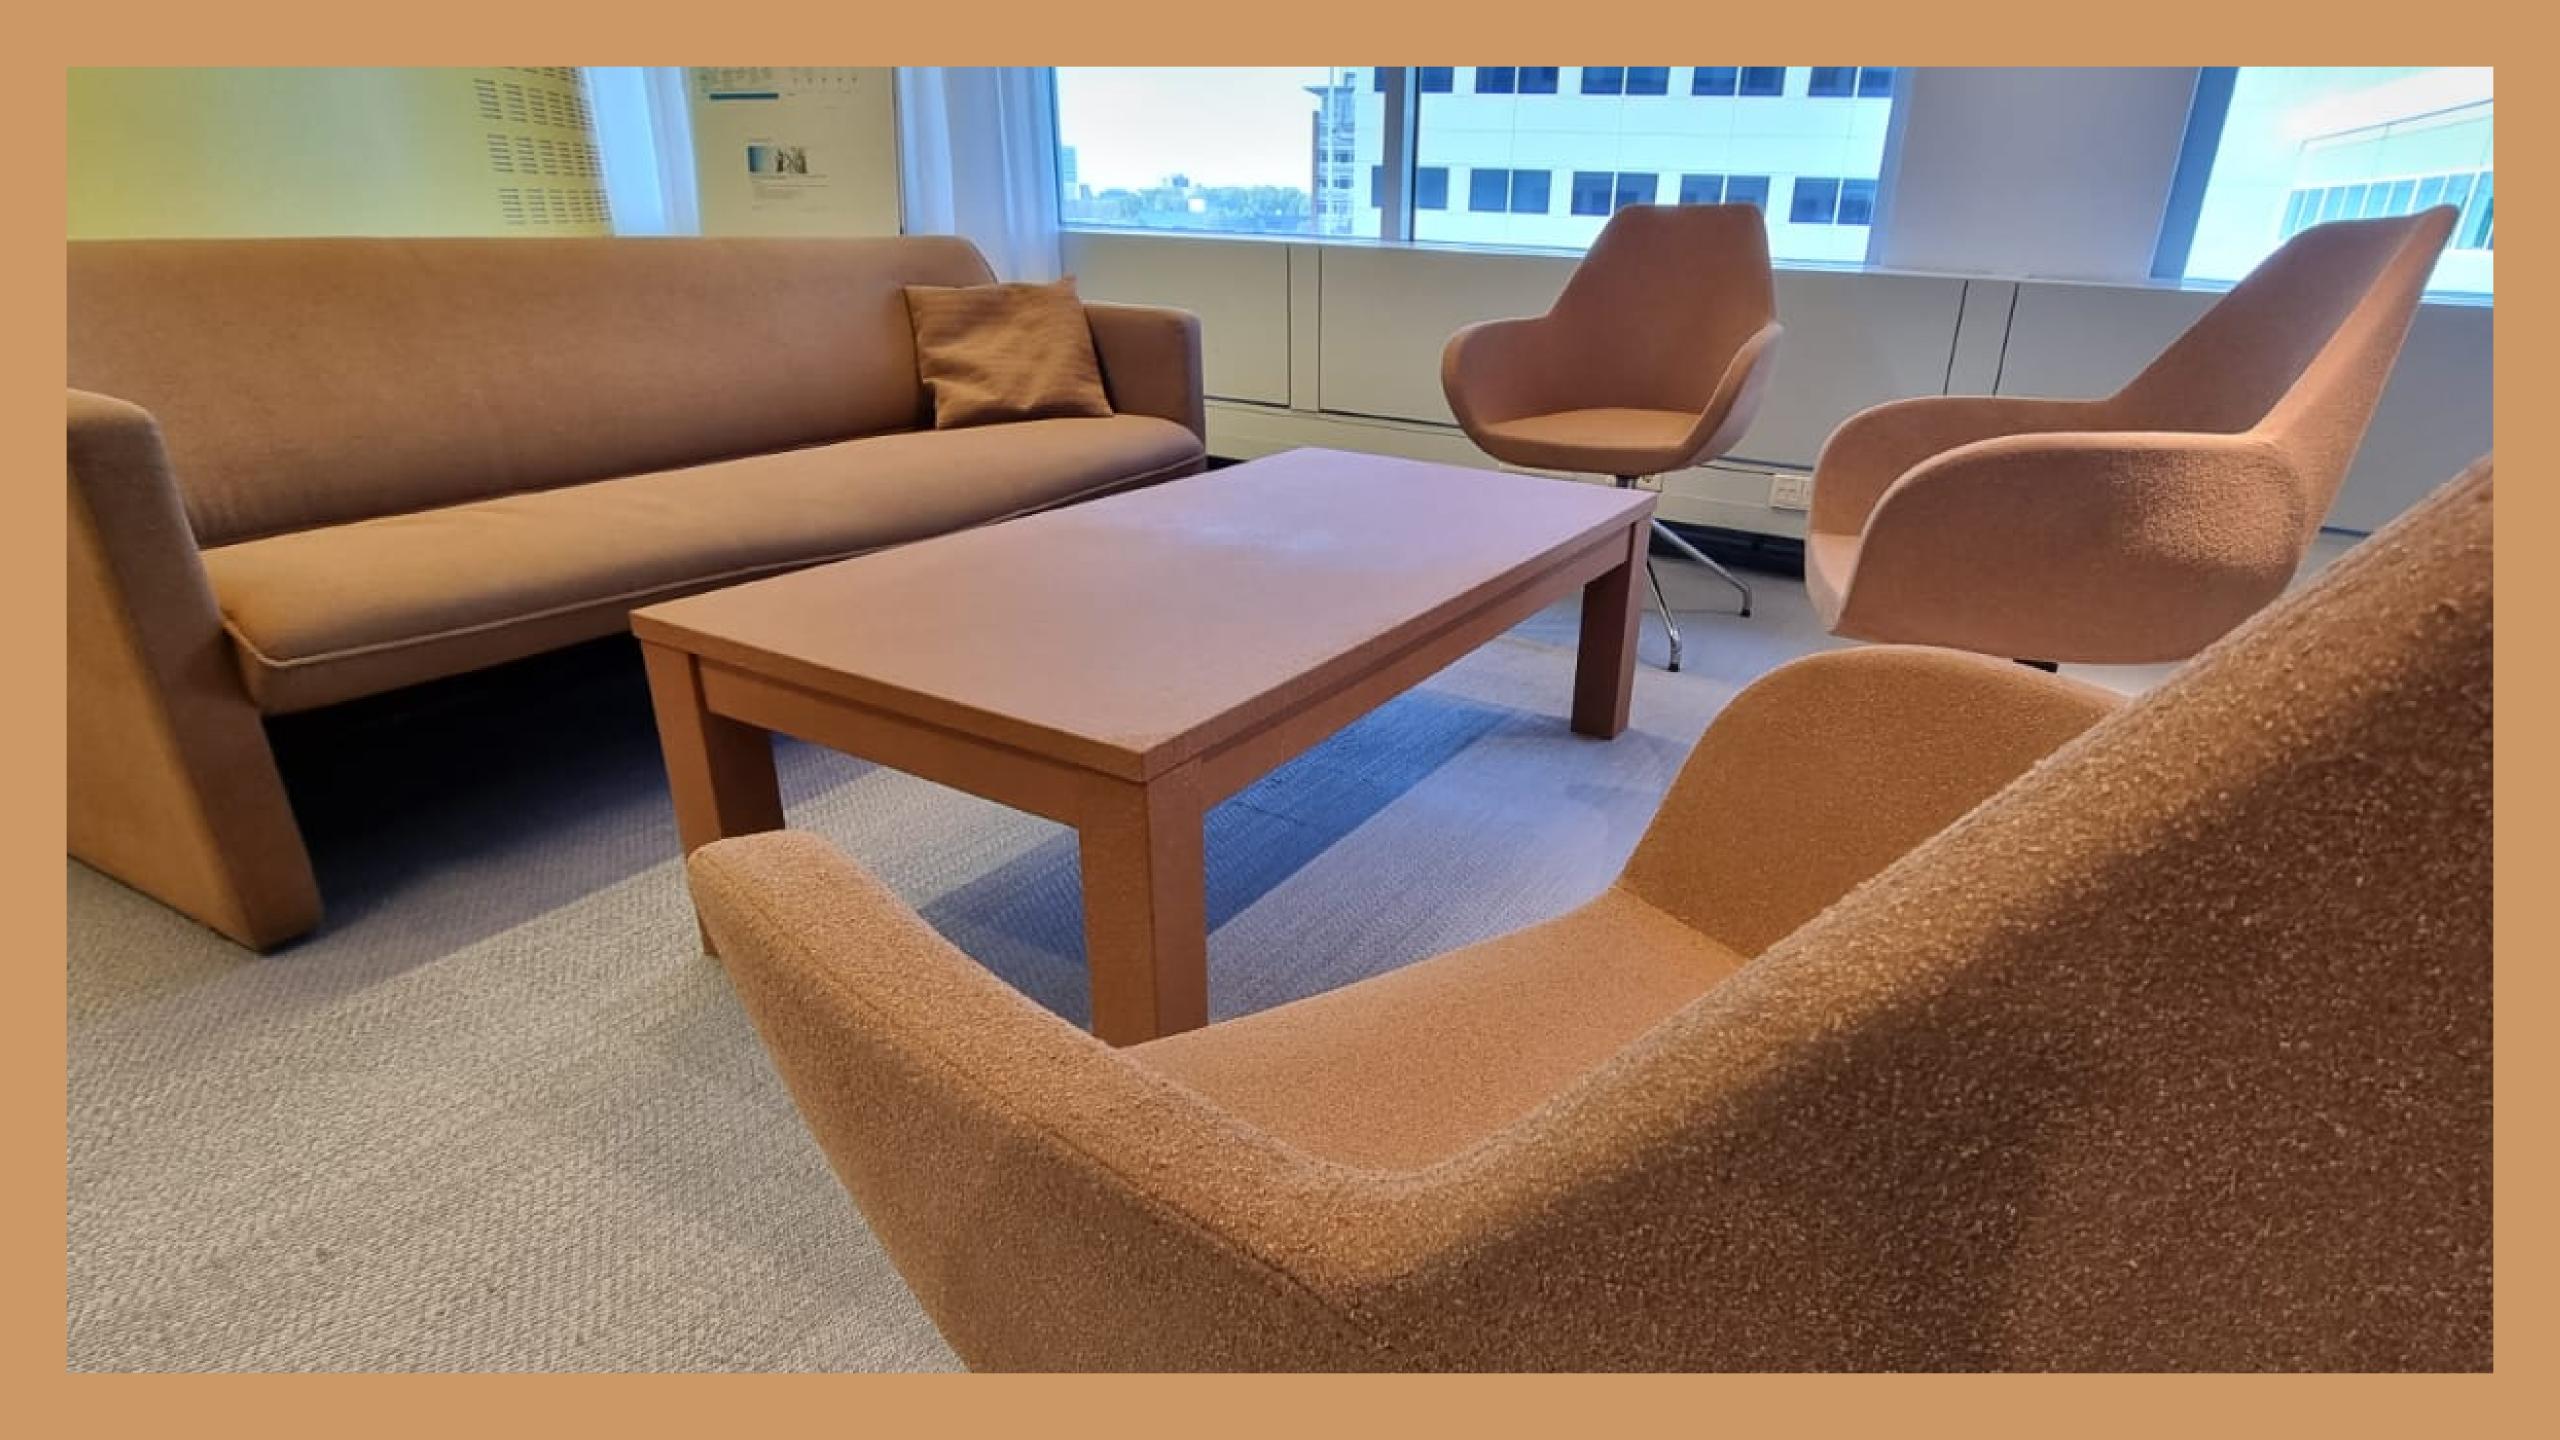

## **TU Delft**

*Architect:* Fokkema

*Environment:* University

Objects:

- Refurbished chairs
- Refurbished benches

Materials:

- CoolLeather
- PU

| Ľ |  |
|---|--|