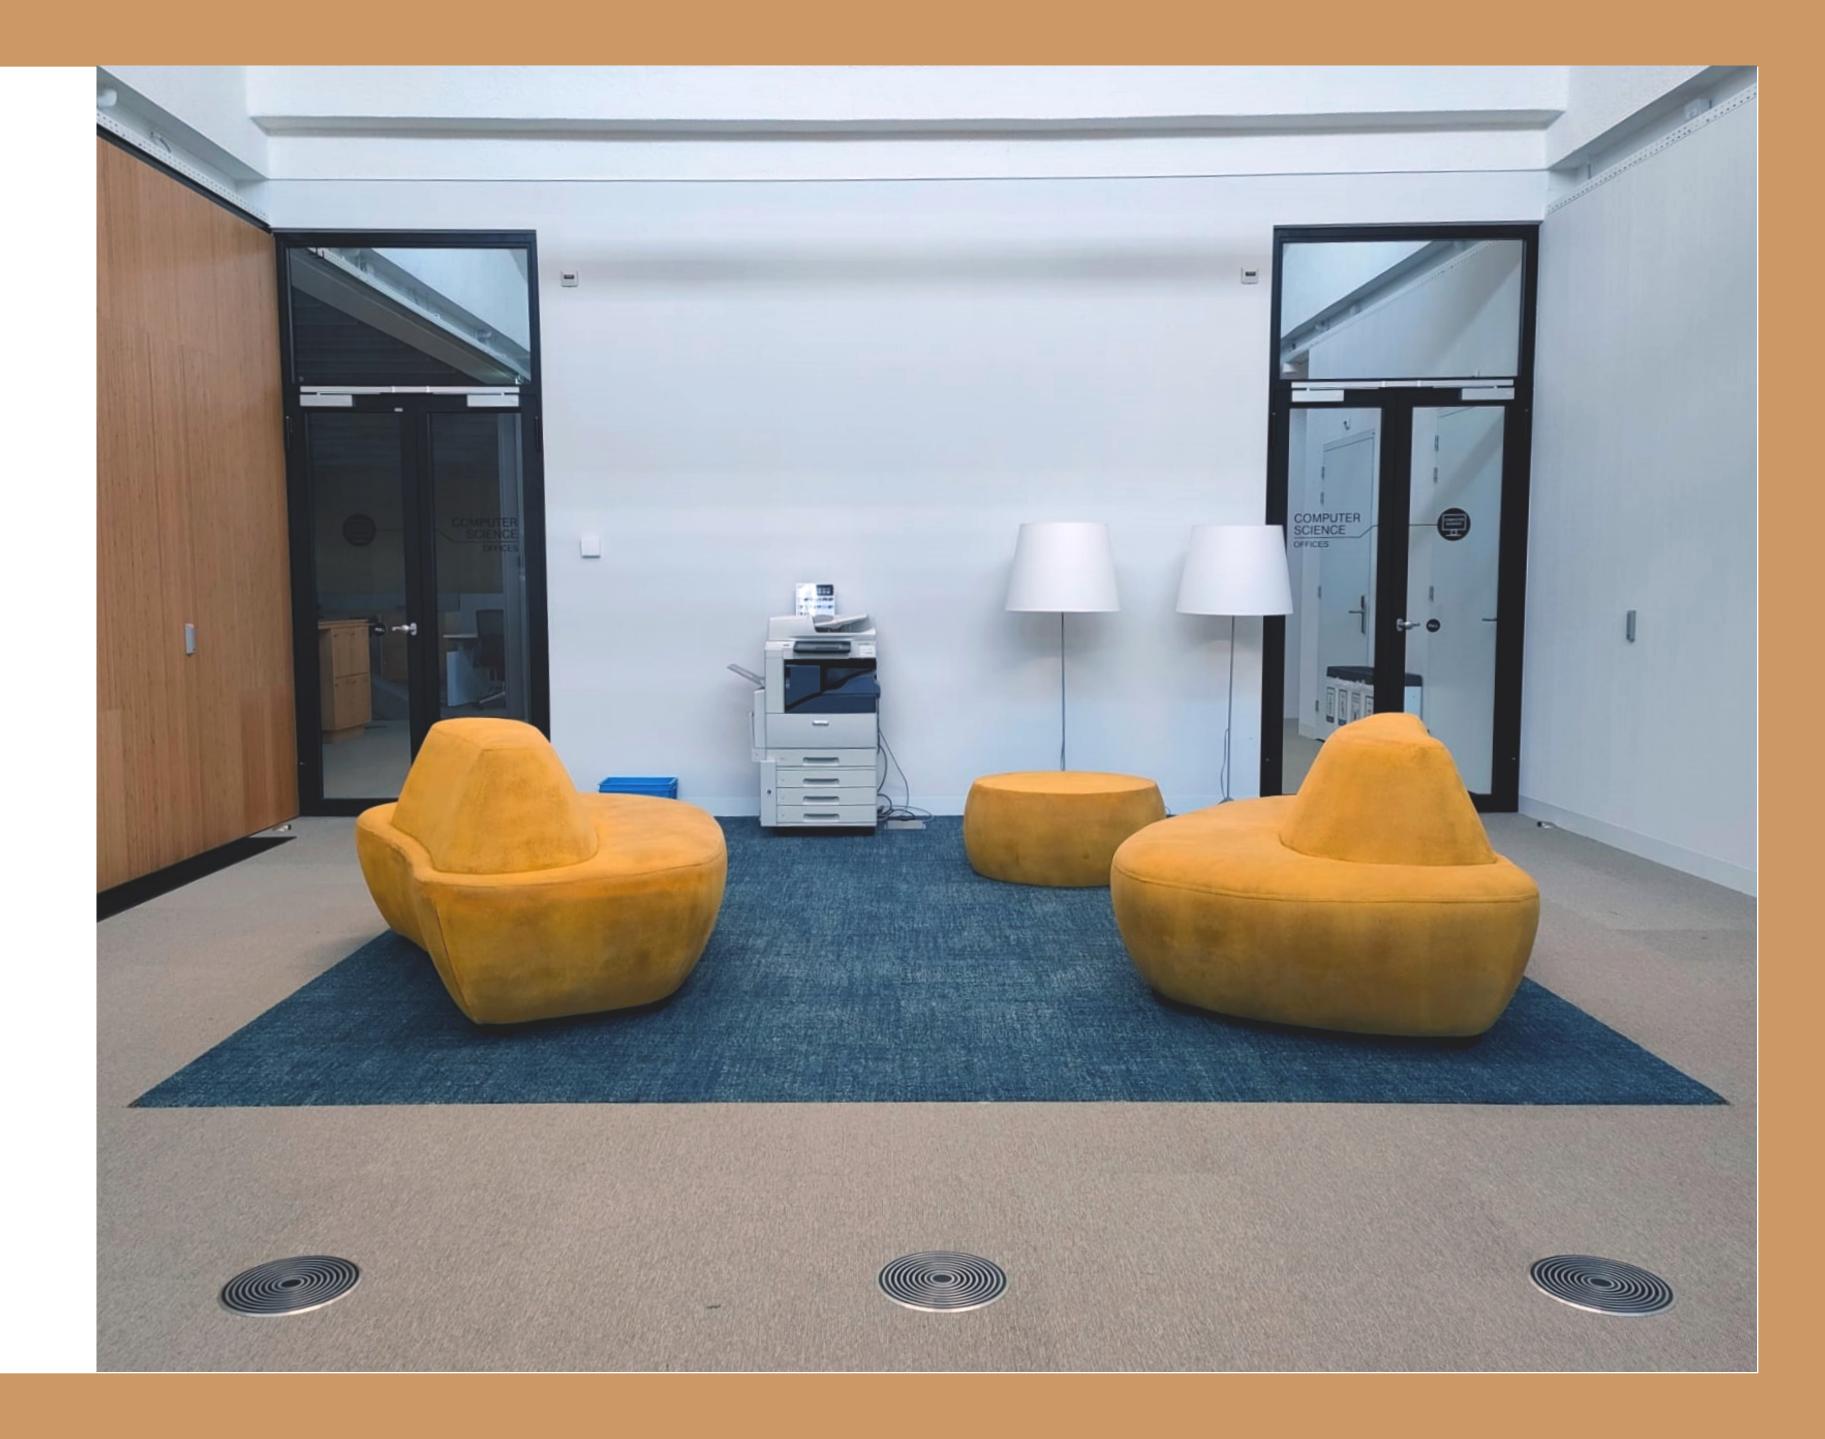

### **Universiteit Utrecht**

*Architect:* Drs. J.W. Pronk

*Environment:* University

### Objects:

- Ocean set & poufs
- Refurbished chairs
- Refurbished tables
- Custom benches

### Materials:

- Soft foam
- CoolLeather
- CoolJeans
- Econcrete