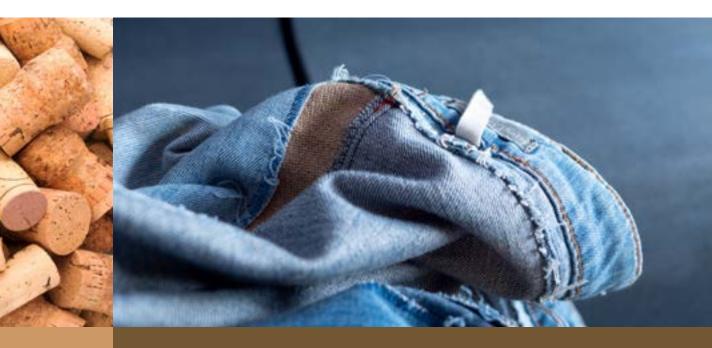

### CoolJeans

- Jeans recycling waste
- Soft/flexible
- Textile texture
- Denim blue

- Natural stone look
- Colour customisation