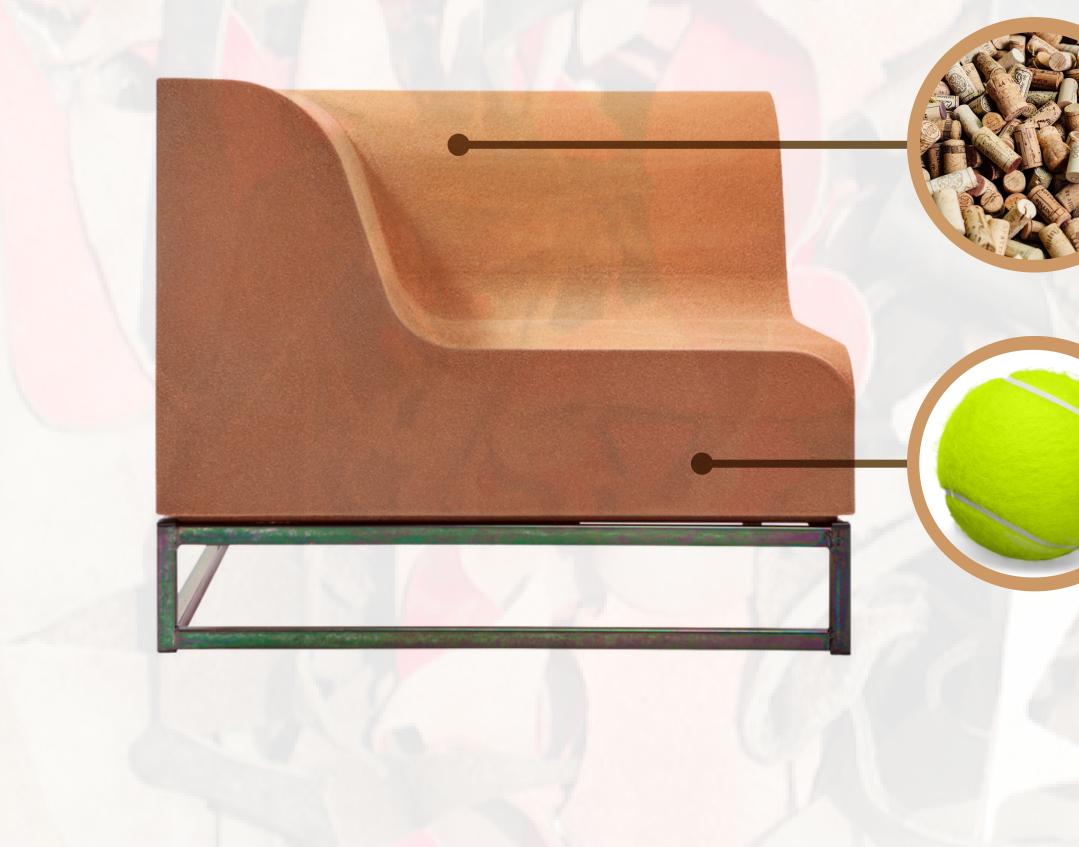

### CoolCork

- Recycled wine corks
- Bio based
- Soft/flexible
- Insect repellent
- Fire retardant

All coatings are solvent & VOC free, non-toxic, water proof, durable and applicable to any surface.

### CoolJeans

- Jeans recycling waste
- Soft/flexible
- Textile texture
- Denim blue

- Natural stone look
- Colour customisation