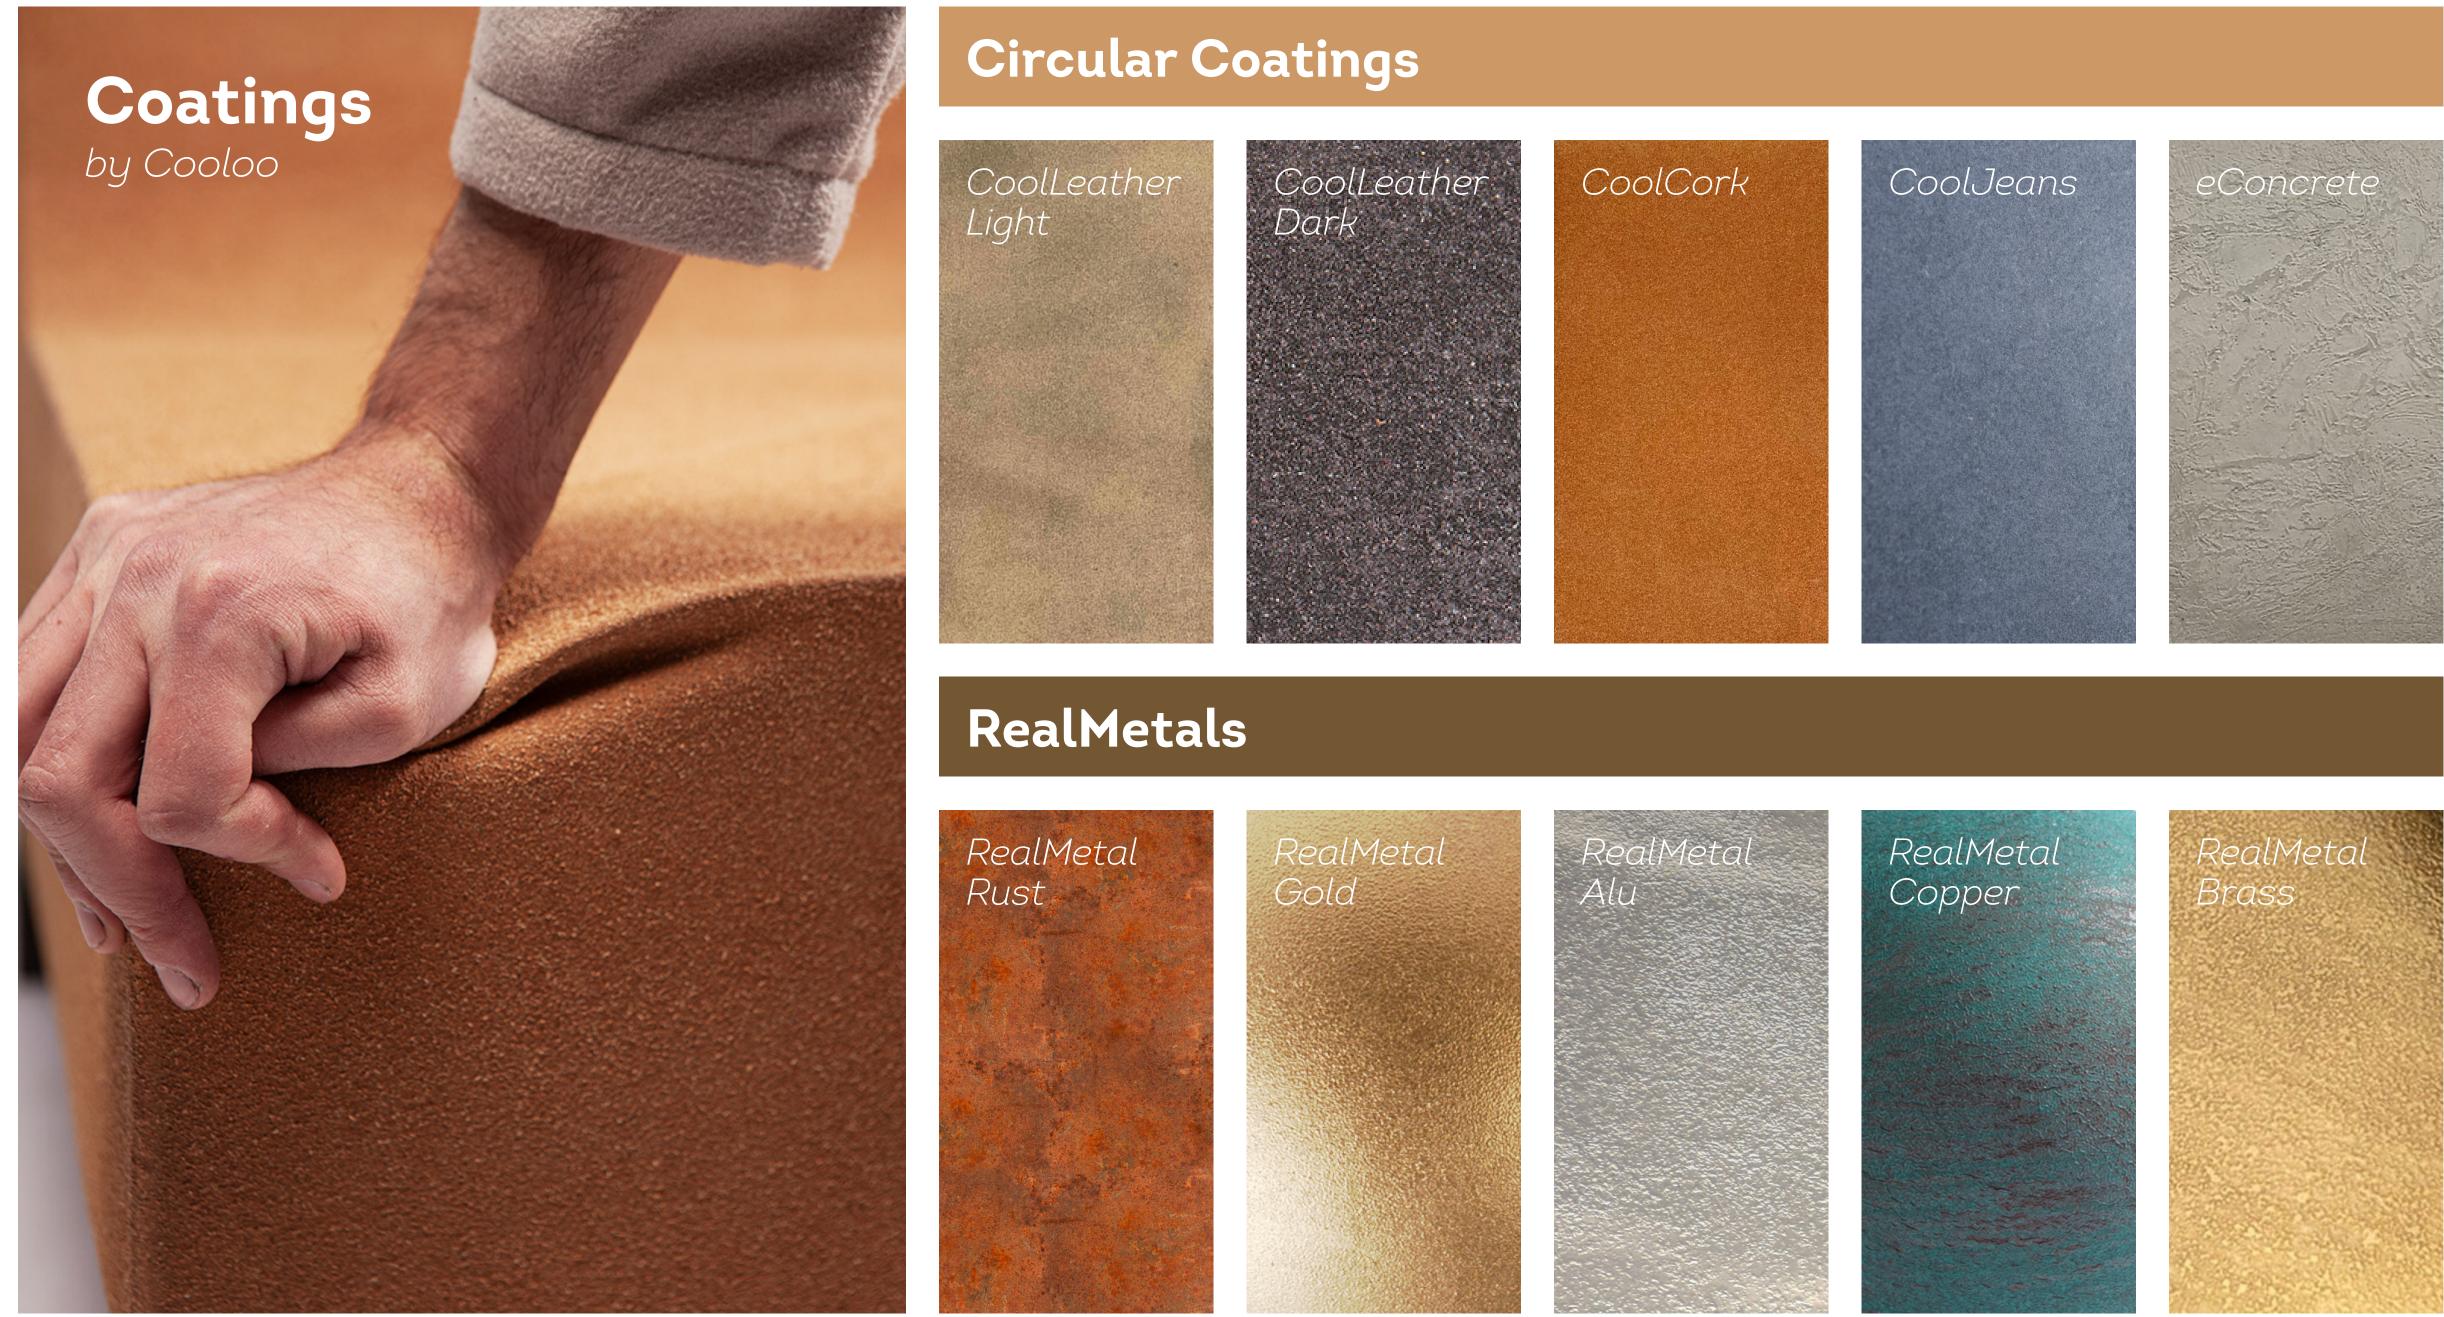

## CoolLeather

### Coating materials

### CoolLeather

- Leather waste
- Dutch industry
- Soft/flexible
- Smooth texture

### CoolCork

- Recycled wine corks
- Bio based
- Soft/flexible
- Insect repellent
- Fire retardant

All coatings are solvent & VOC free, non-toxic, water proof, durable and applicable to any surface.

### CoolJeans

- Jeans recycling waste
- Soft/flexible
- Textile texture
- Denim blue

- Natural stone look
- Colour customisation