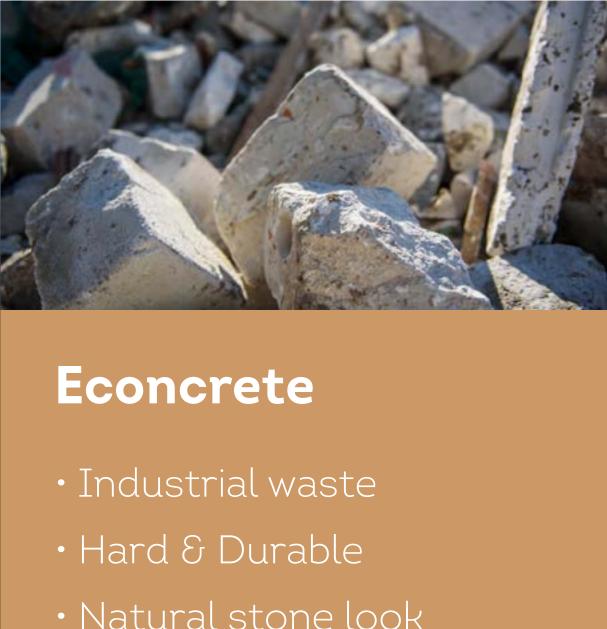

### CoolJeans

- Jeans recycling waste
- Soft/flexible
- Textile texture
- Denim blue

- Natural stone look
- Colour customisation