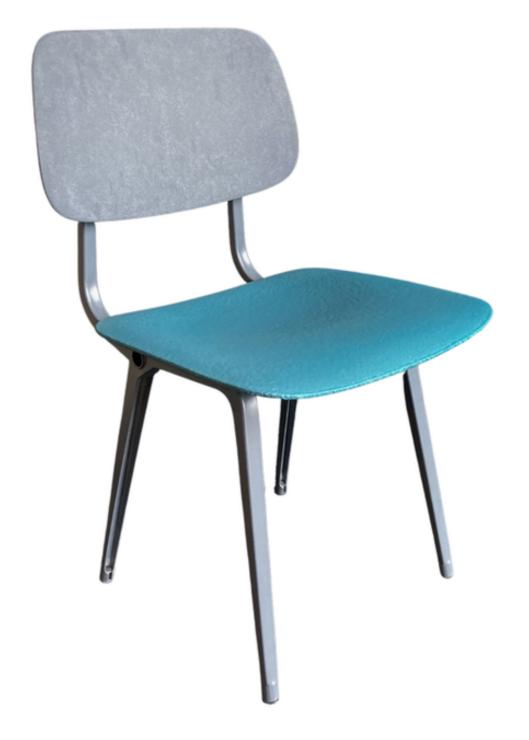

### **Universiteit Utrecht**

*Architect:* Drs. J.W. Pronk

*Environment:* University

### Objects:

- Ocean set & poufs
- Refurbished chairs
- Refurbished tables
- Custom benches

### Materials:

- Soft foam
- CoolLeather
- CoolJeans
- Econcrete