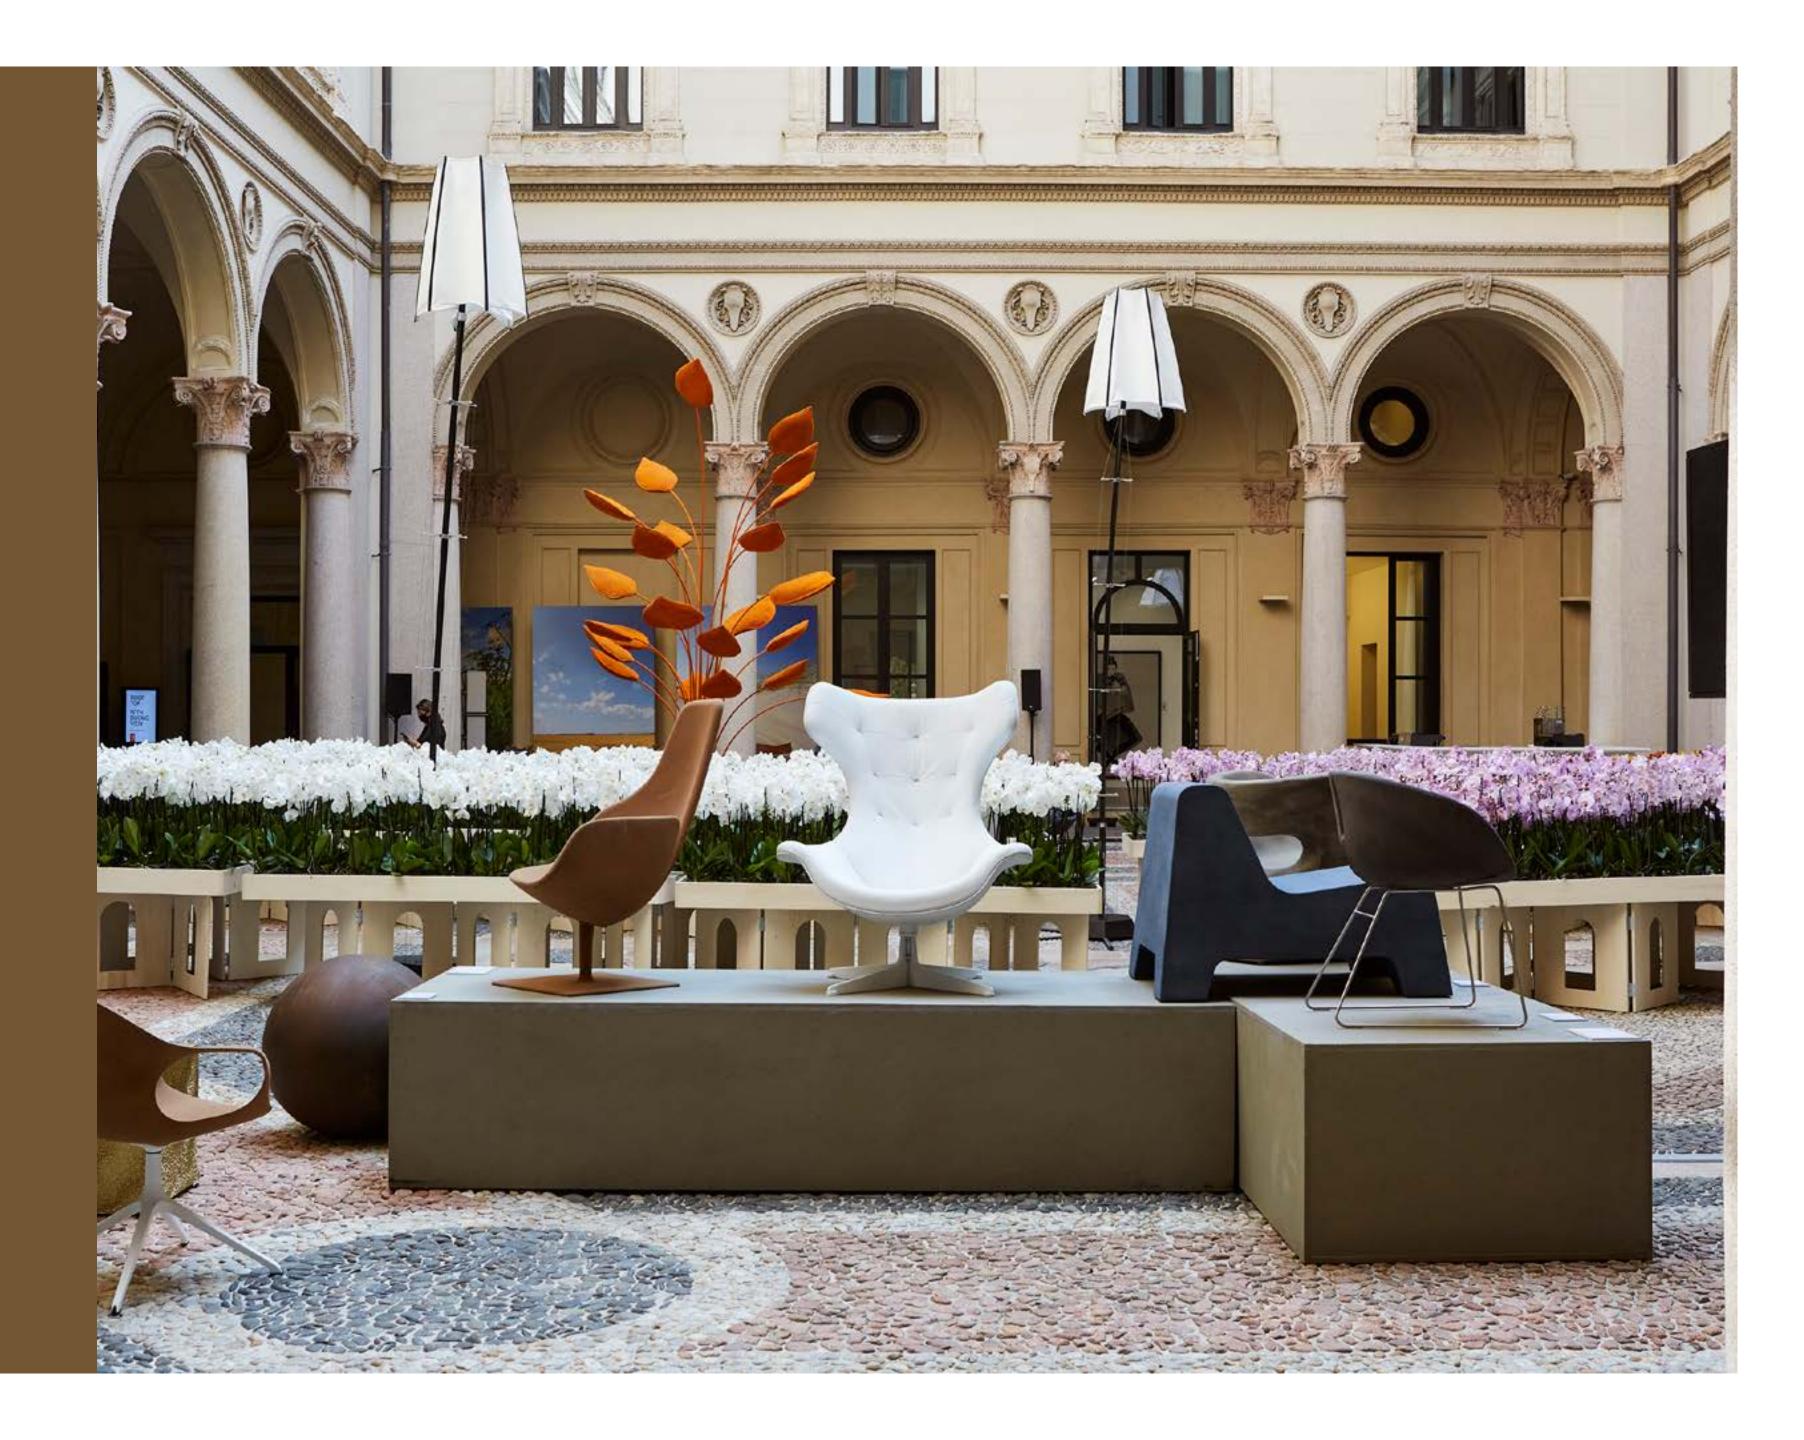

### **Universiteit Utrecht**

*Architect:* Drs. J.W. Pronk

*Environment:* University

### Objects:

- Ocean set & poufs
- Refurbished chairs
- Refurbished tables
- Custom benches

### Materials:

- Soft foam
- CoolLeather
- CoolJeans
- Econcrete