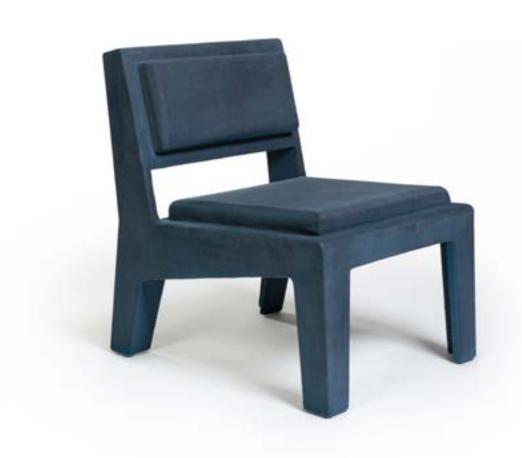

55 cm

44 cm

Seat Height

Seat Depth

37 cm

Kullar #02 (CoolJeans)

Width

46 cm

Height

95 cm

Depth

90 cm

Seat Height

38 cm

**Seat Depth** 

51 cm