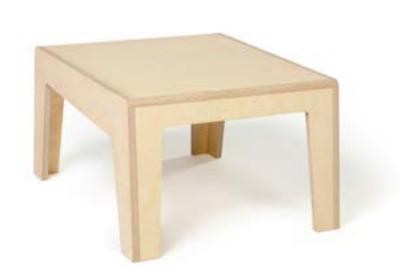

#### by Cooloo

Kullar #04 (coffee table)

Width

53 cm

Height

35 cm

**Depth** 65 cm

Kullar #05 (dining table small)