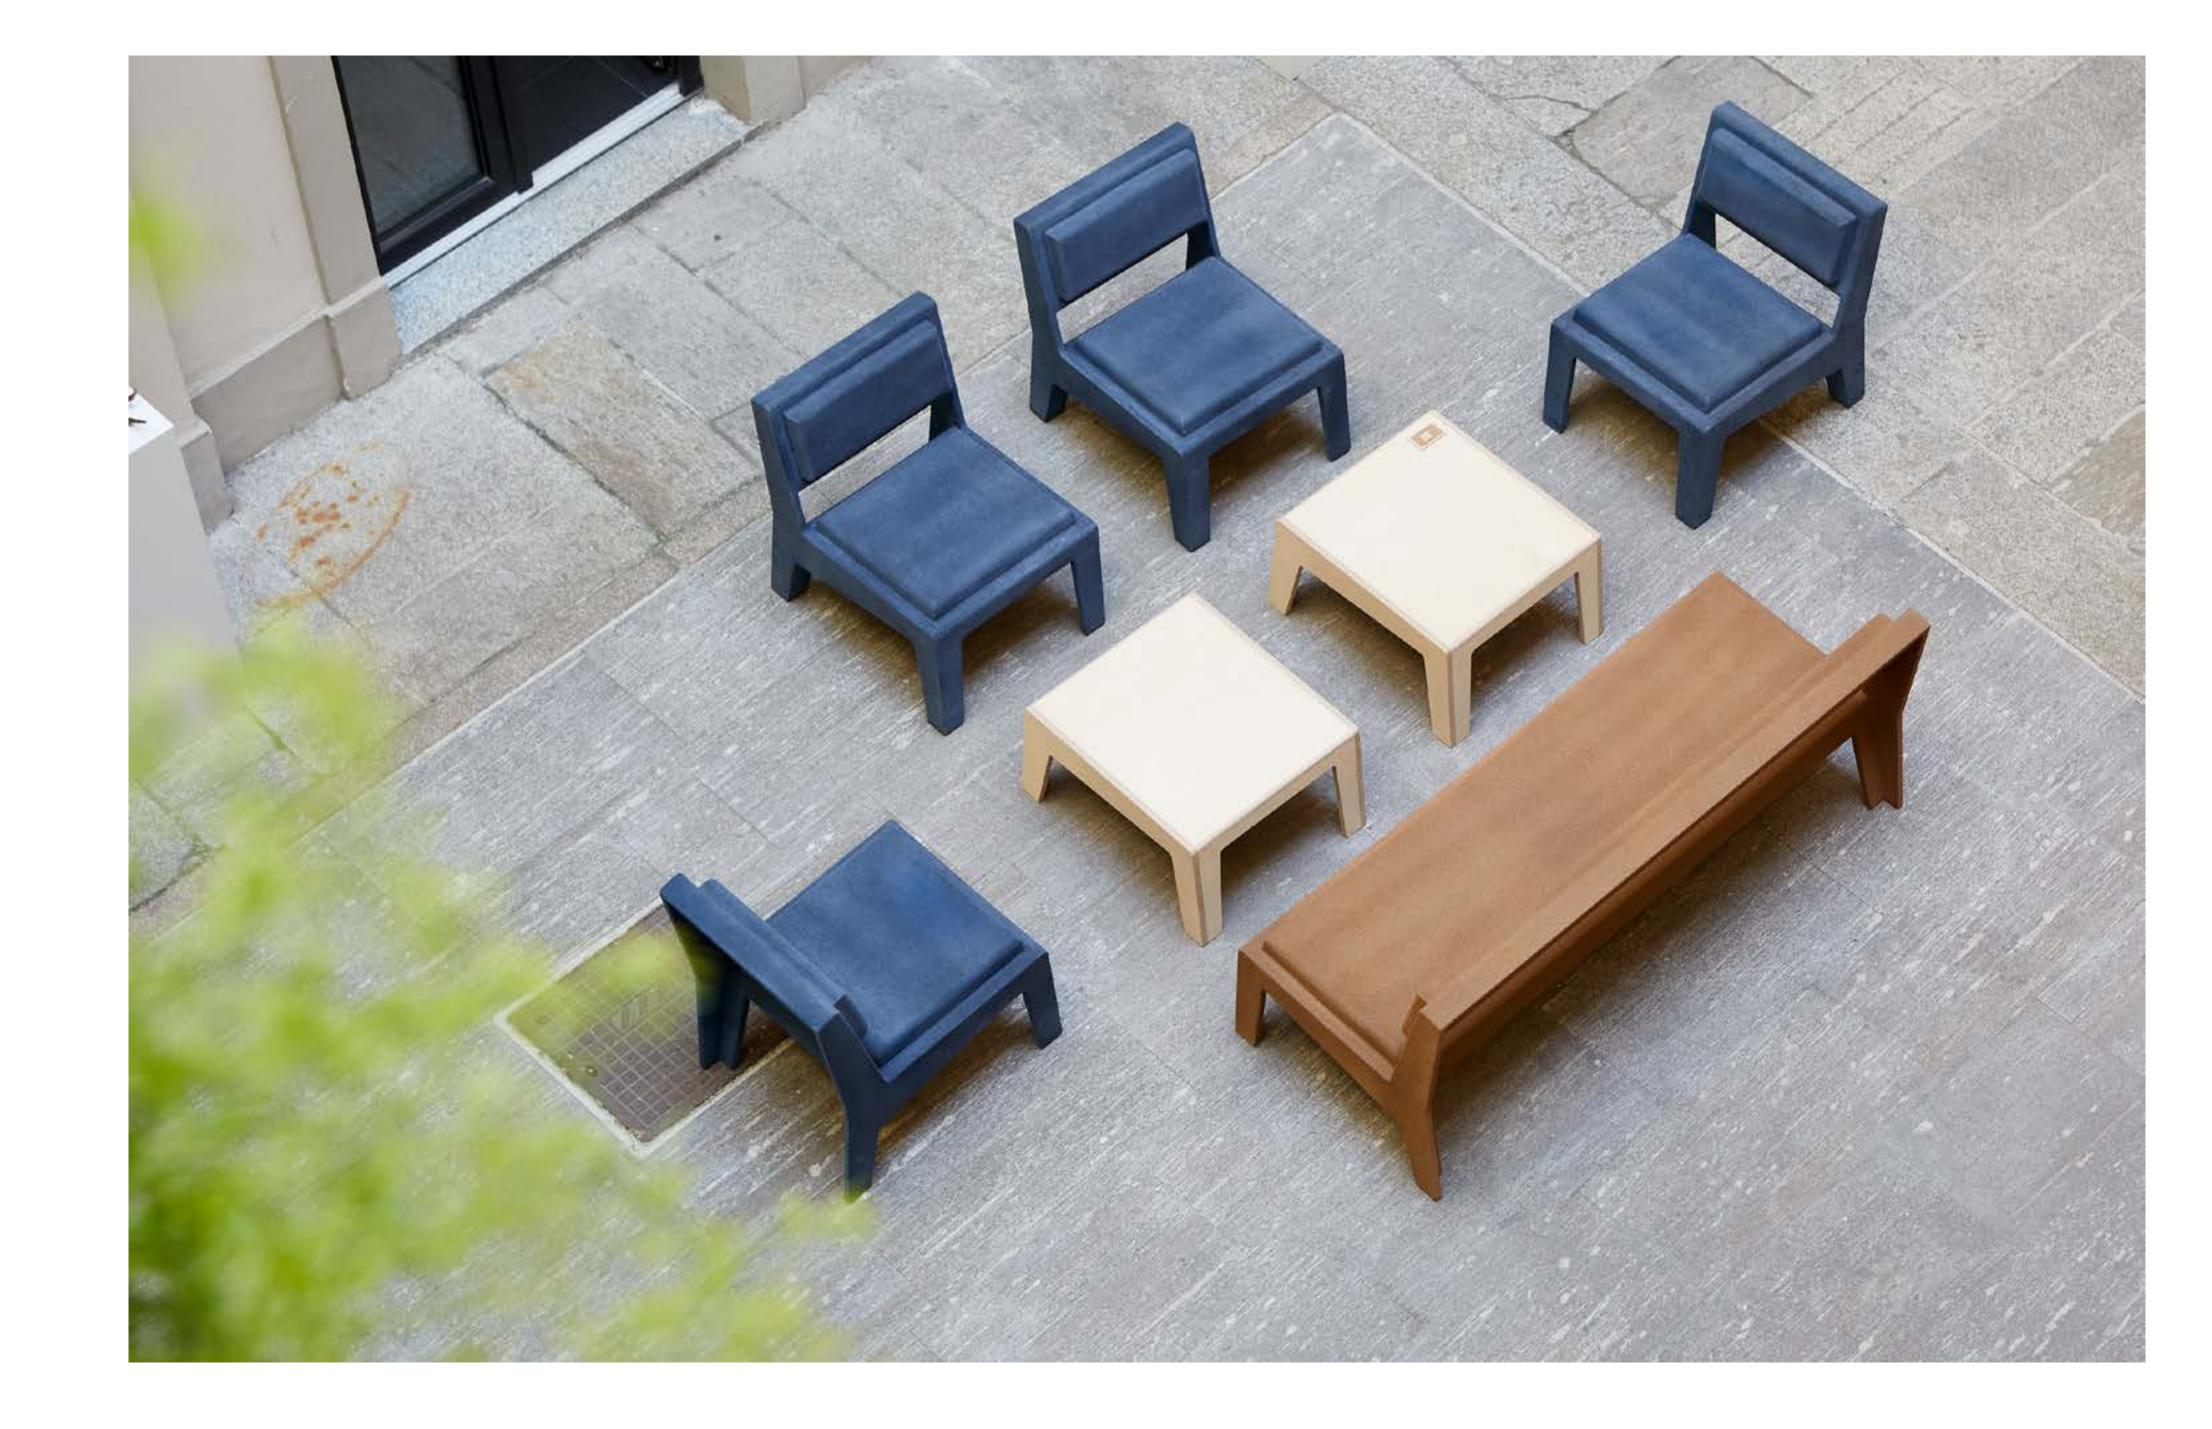

## Ecological im coating

Kullar by Cooloo

A simple CNC-created frame with the comfortable option of soft seating. With circular coatings from recycled waste streams like cork, leather and jeans developed by Cooloo.

• Concept:

Simple, multifunctional products.

• Execution:

Natural, recycled raw materials.

Repairability:

Program possible with purchase/lease.

• End of life:

Recyclable.

CoolCork

CoolLeather dark

CoolLeather light

CoolJeans

RealMetalRust

### Kullar

by Cooloo

Kullar #01 (CoolLeather)

Width

43 cm

Height

90 cm

Depth

55 cm

44 cm

Seat Height

Seat Depth

37 cm

Kullar #02 (CoolJeans)

Width

46 cm

Height

95 cm

Depth

90 cm

Seat Height

38 cm

**Seat Depth** 

51 cm

Kullar #03 (CoolCork)

Width

74 cm

Height

95 cm

Depth

90 cm

**Seat Height** 38 cm