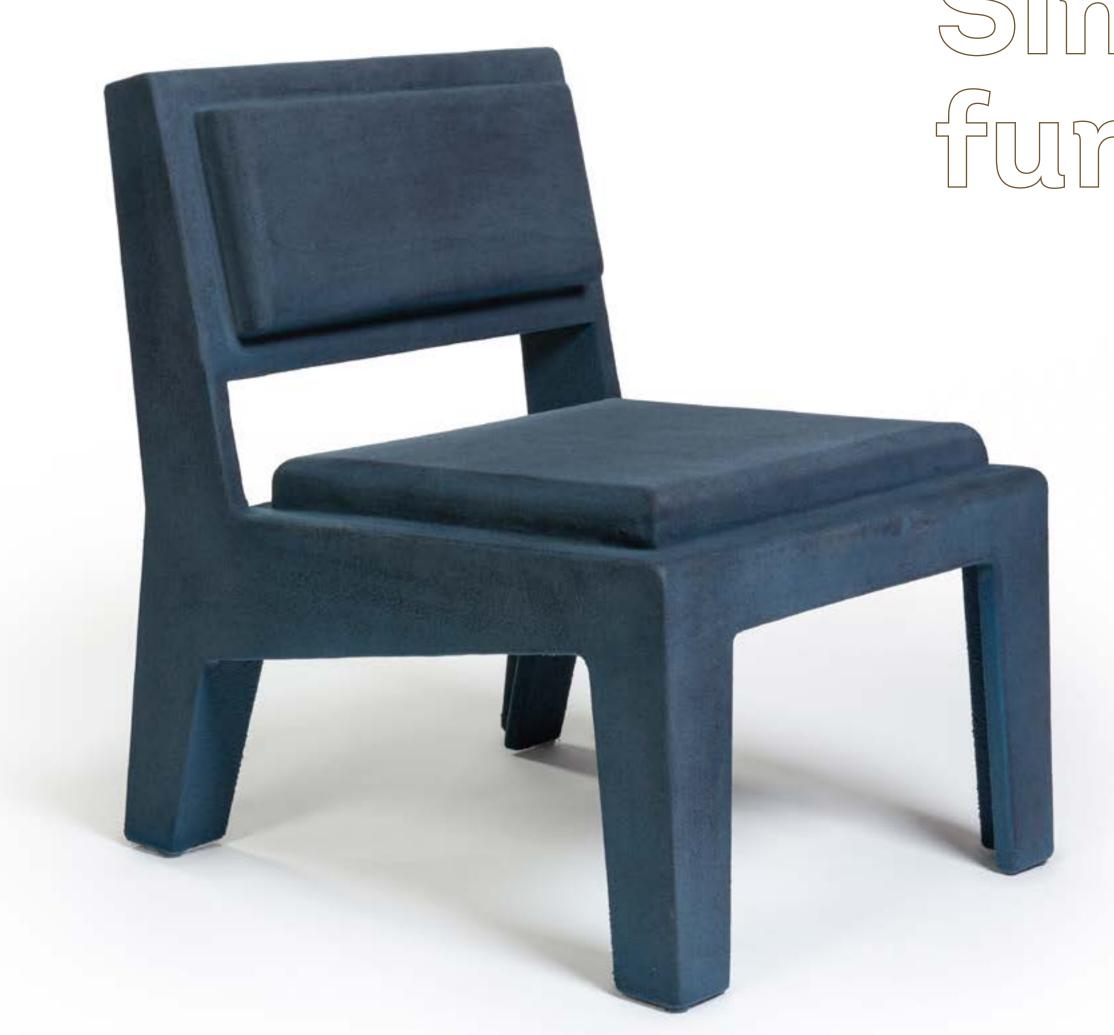

## Ecological im coating

Kullar by Cooloo

A simple CNC-created frame with the comfortable option of soft seating. With circular coatings from recycled waste streams like cork, leather and jeans developed by Cooloo.

### Kullar

by Cooloo

Kullar #01 (CoolLeather)

Width

43 cm

Height

90 cm

Depth