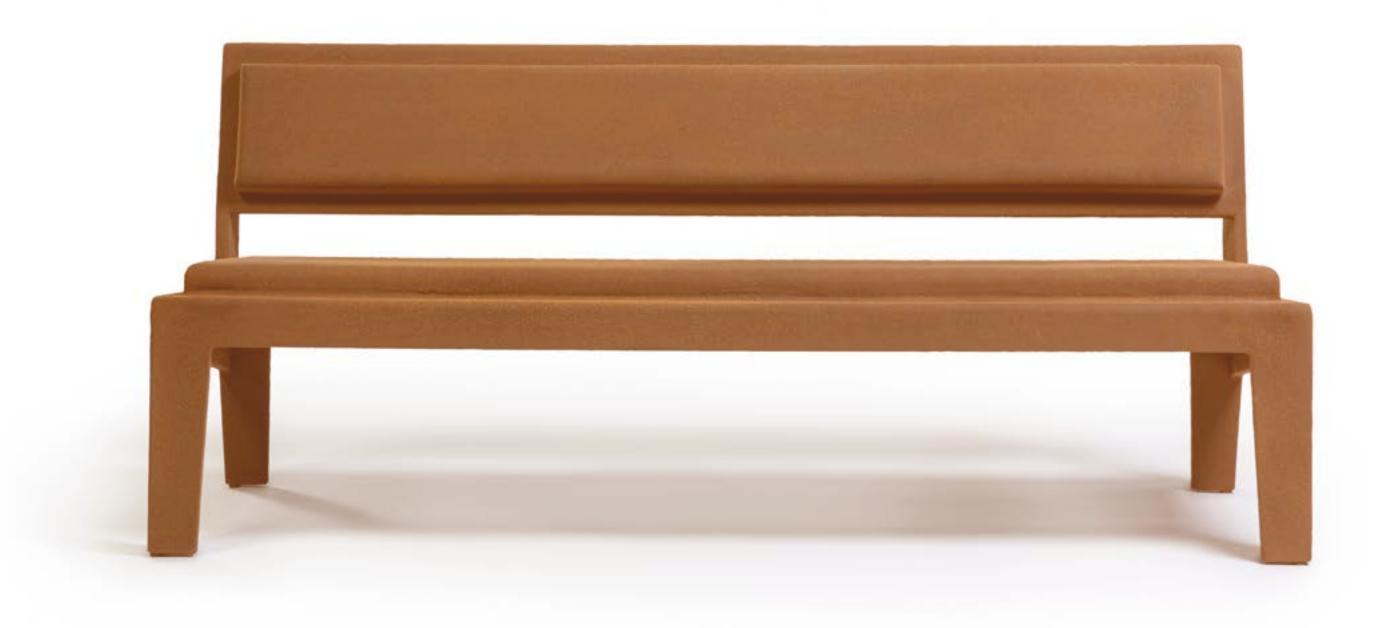

## Ecological im coating

Kullar by Cooloo

A simple CNC-created frame with the comfortable option of soft seating. With circular coatings from recycled waste streams like cork, leather and jeans developed by Cooloo.

CoolCork

CoolLeather dark

CoolLeather light

CoolJeans

RealMetalRust