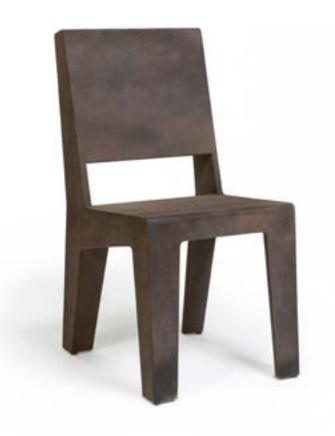

### Kullar

by Cooloo

Kullar #01 (CoolLeather)

Width

43 cm

Height

90 cm

Depth