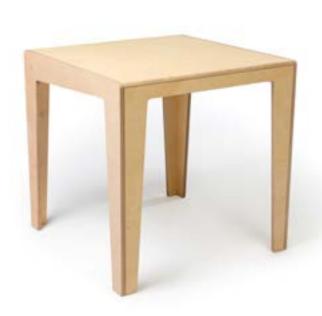

#### by Cooloo

Kullar #04 (coffee table)

Width

53 cm

Height

35 cm

**Depth** 65 cm

Kullar #05 (dining table small)

Width

75 cm

Height

75 cm

**Depth** 75 cm

Kullar #06 (dining table medium)

Width

150 cm