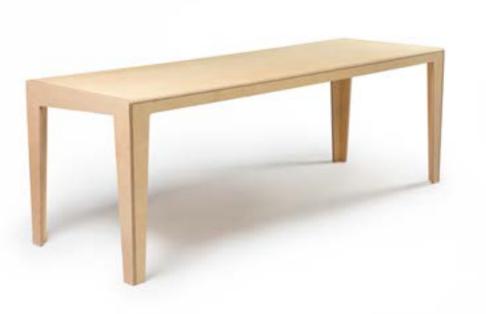

Height

75 cm

**Depth** 75 cm

Kullar #07 (dining table large)

Width

225 cm

**Height** 75 cm

**Depth** 75 cm