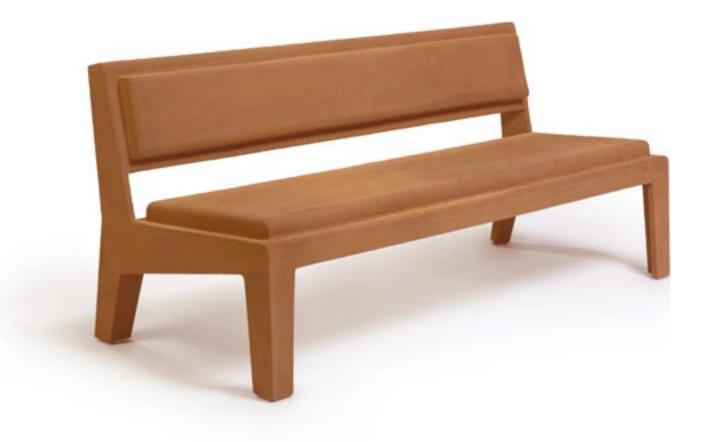

Kullar #03 (CoolCork)

Width

74 cm

Height

95 cm

Depth

90 cm

**Seat Height** 38 cm

**Seat Depth** 

51 cm