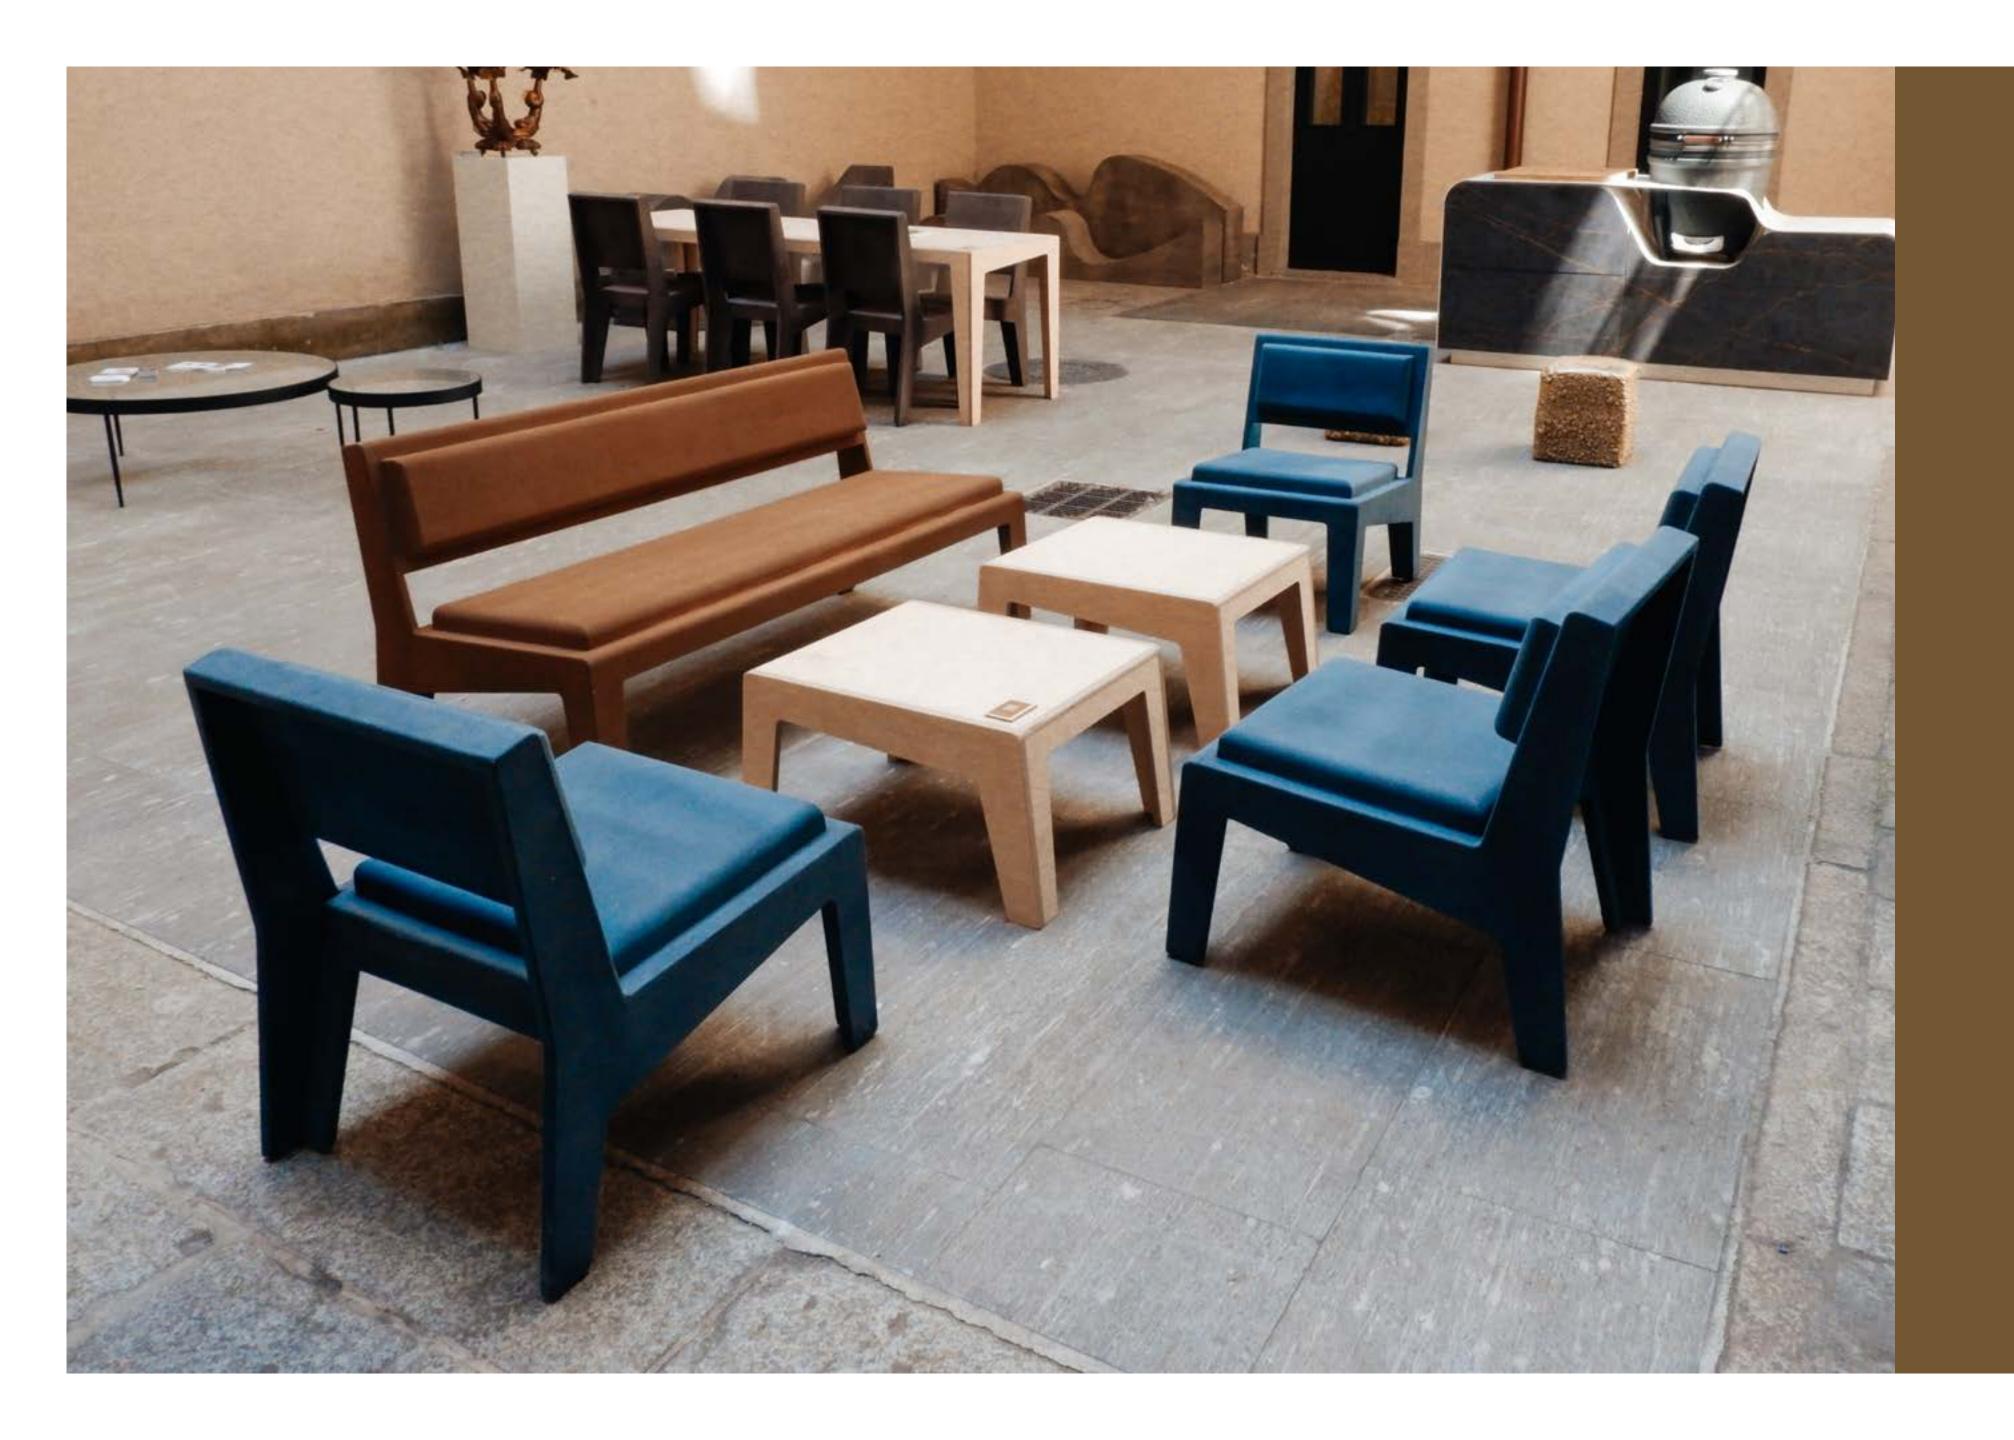

# Simply friendly furniture

In this complex world, we like to keep things simple by staying true to her founding principle: friendliness.

This collection is designed by KULLAR, who firmly believes friendliness to be at the centre of the need for a more symbiotic co-living way of life with the planet.

Combining intelligent (re)production processes and the Endless Life concept, with the highest quality and thoughtful design, resulting in wasteless future.

## Ecological im coating

Kullar by Cooloo

A simple CNC-created frame with the comfortable option of soft seating. With circular coatings from recycled waste streams like cork, leather and jeans developed by Cooloo.

• Concept:

Simple, multifunctional products.

• Execution:

Natural, recycled raw materials.

Repairability:

Program possible with purchase/lease.

• End of life:

Recyclable.