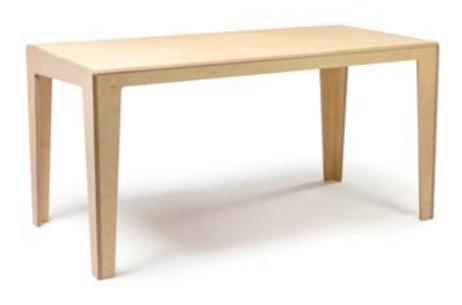

Width

75 cm

Height

75 cm

**Depth** 75 cm

Kullar #06 (dining table medium)

Width

150 cm

Height

75 cm

**Depth** 75 cm

Kullar #07 (dining table large)

Width

225 cm

**Height** 75 cm

**Depth** 75 cm