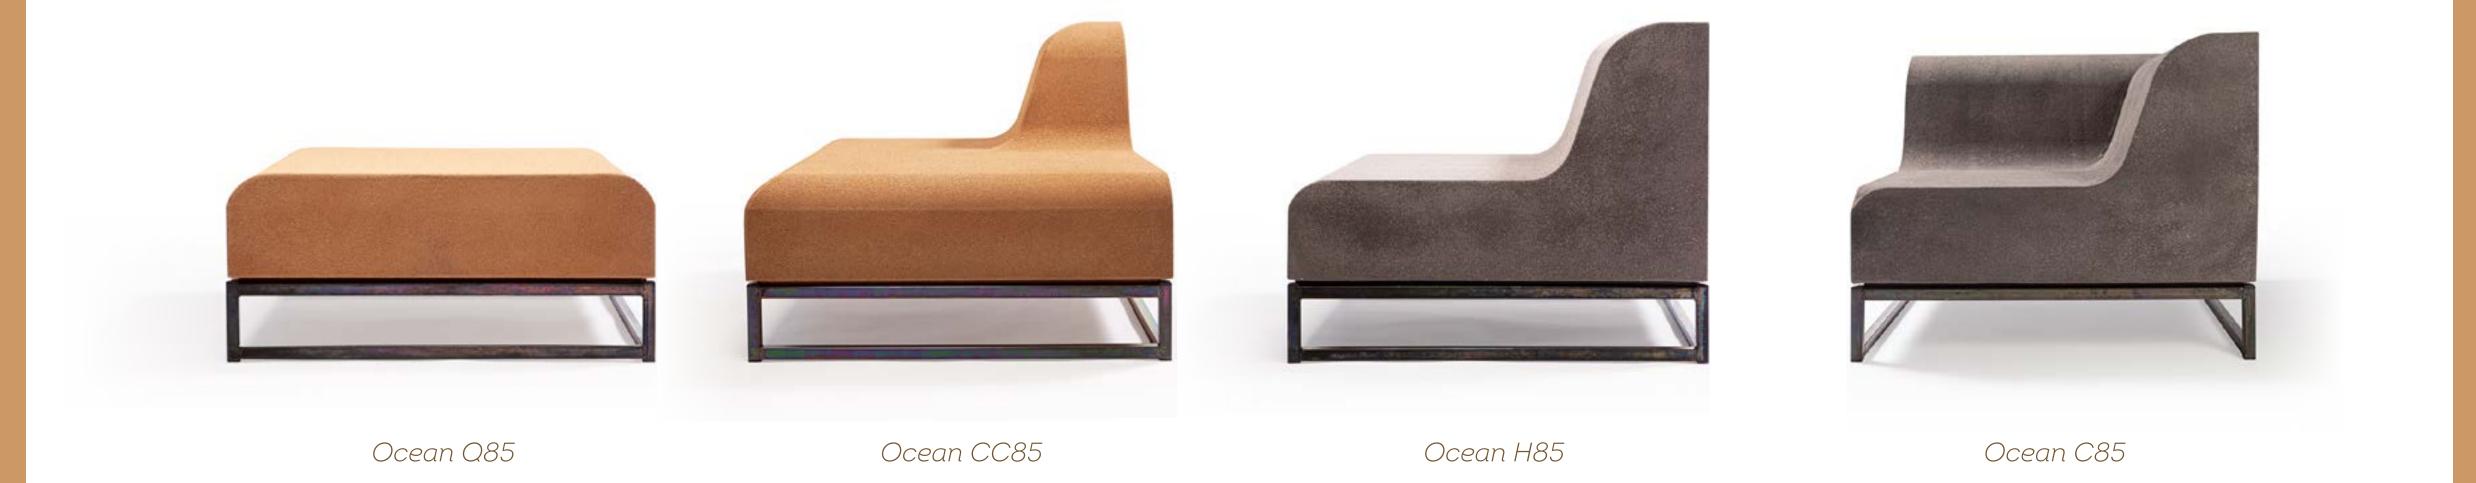

#### Ocean

by Cooloo

Ocean Q85

Width 85 cm

**Height** 38 cm

**Depth** 85 cm

Seat Height

Seat Depth

Weight 20.8 kg Ocean CC85

Width 85 cm

**Height** 70 cm

**Depth** 85 cm

**Seat Height** 38 cm

**Seat Depth** 52 cm

**Weight** 21.2 kg

Ocean H85

Width 85 cm

**Height** 70 cm

**Depth** 85 cm

**Seat Height** 38 cm

**Seat Depth** 52 cm

Weight 23.8 kg

Ocean C85

Width 85 cm

**Height** 70 cm

**Depth** 85 cm

**Seat Height** 38 cm

**Seat Depth** 52 cm

Weight 26.2 kg

info@cooloo.nl +31 478 785 648

Stayerhofweg 2D 25861 EJ Wanssum