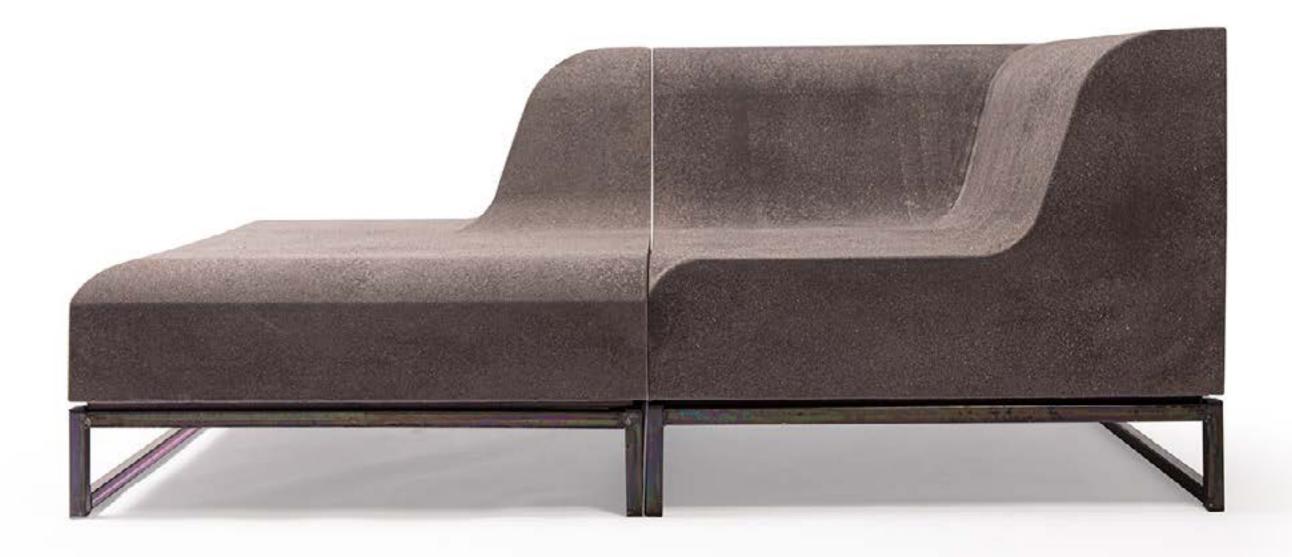

### Modular coated soft seating

The original and timeless Cooloo coated, soft seating design lounge elements.

This modular system of waterproof coated soft foam is available in the Cooloo Circular Coatings from recycled leather, cork, jeans and metal.

# Create your own lounge

Combine our modular Ocean elements to create your own customized lounge.

#### Ocean

by Cooloo

Ocean Q85

Width 85 cm

**Height** 38 cm

**Depth** 85 cm

Seat Height

Seat Depth