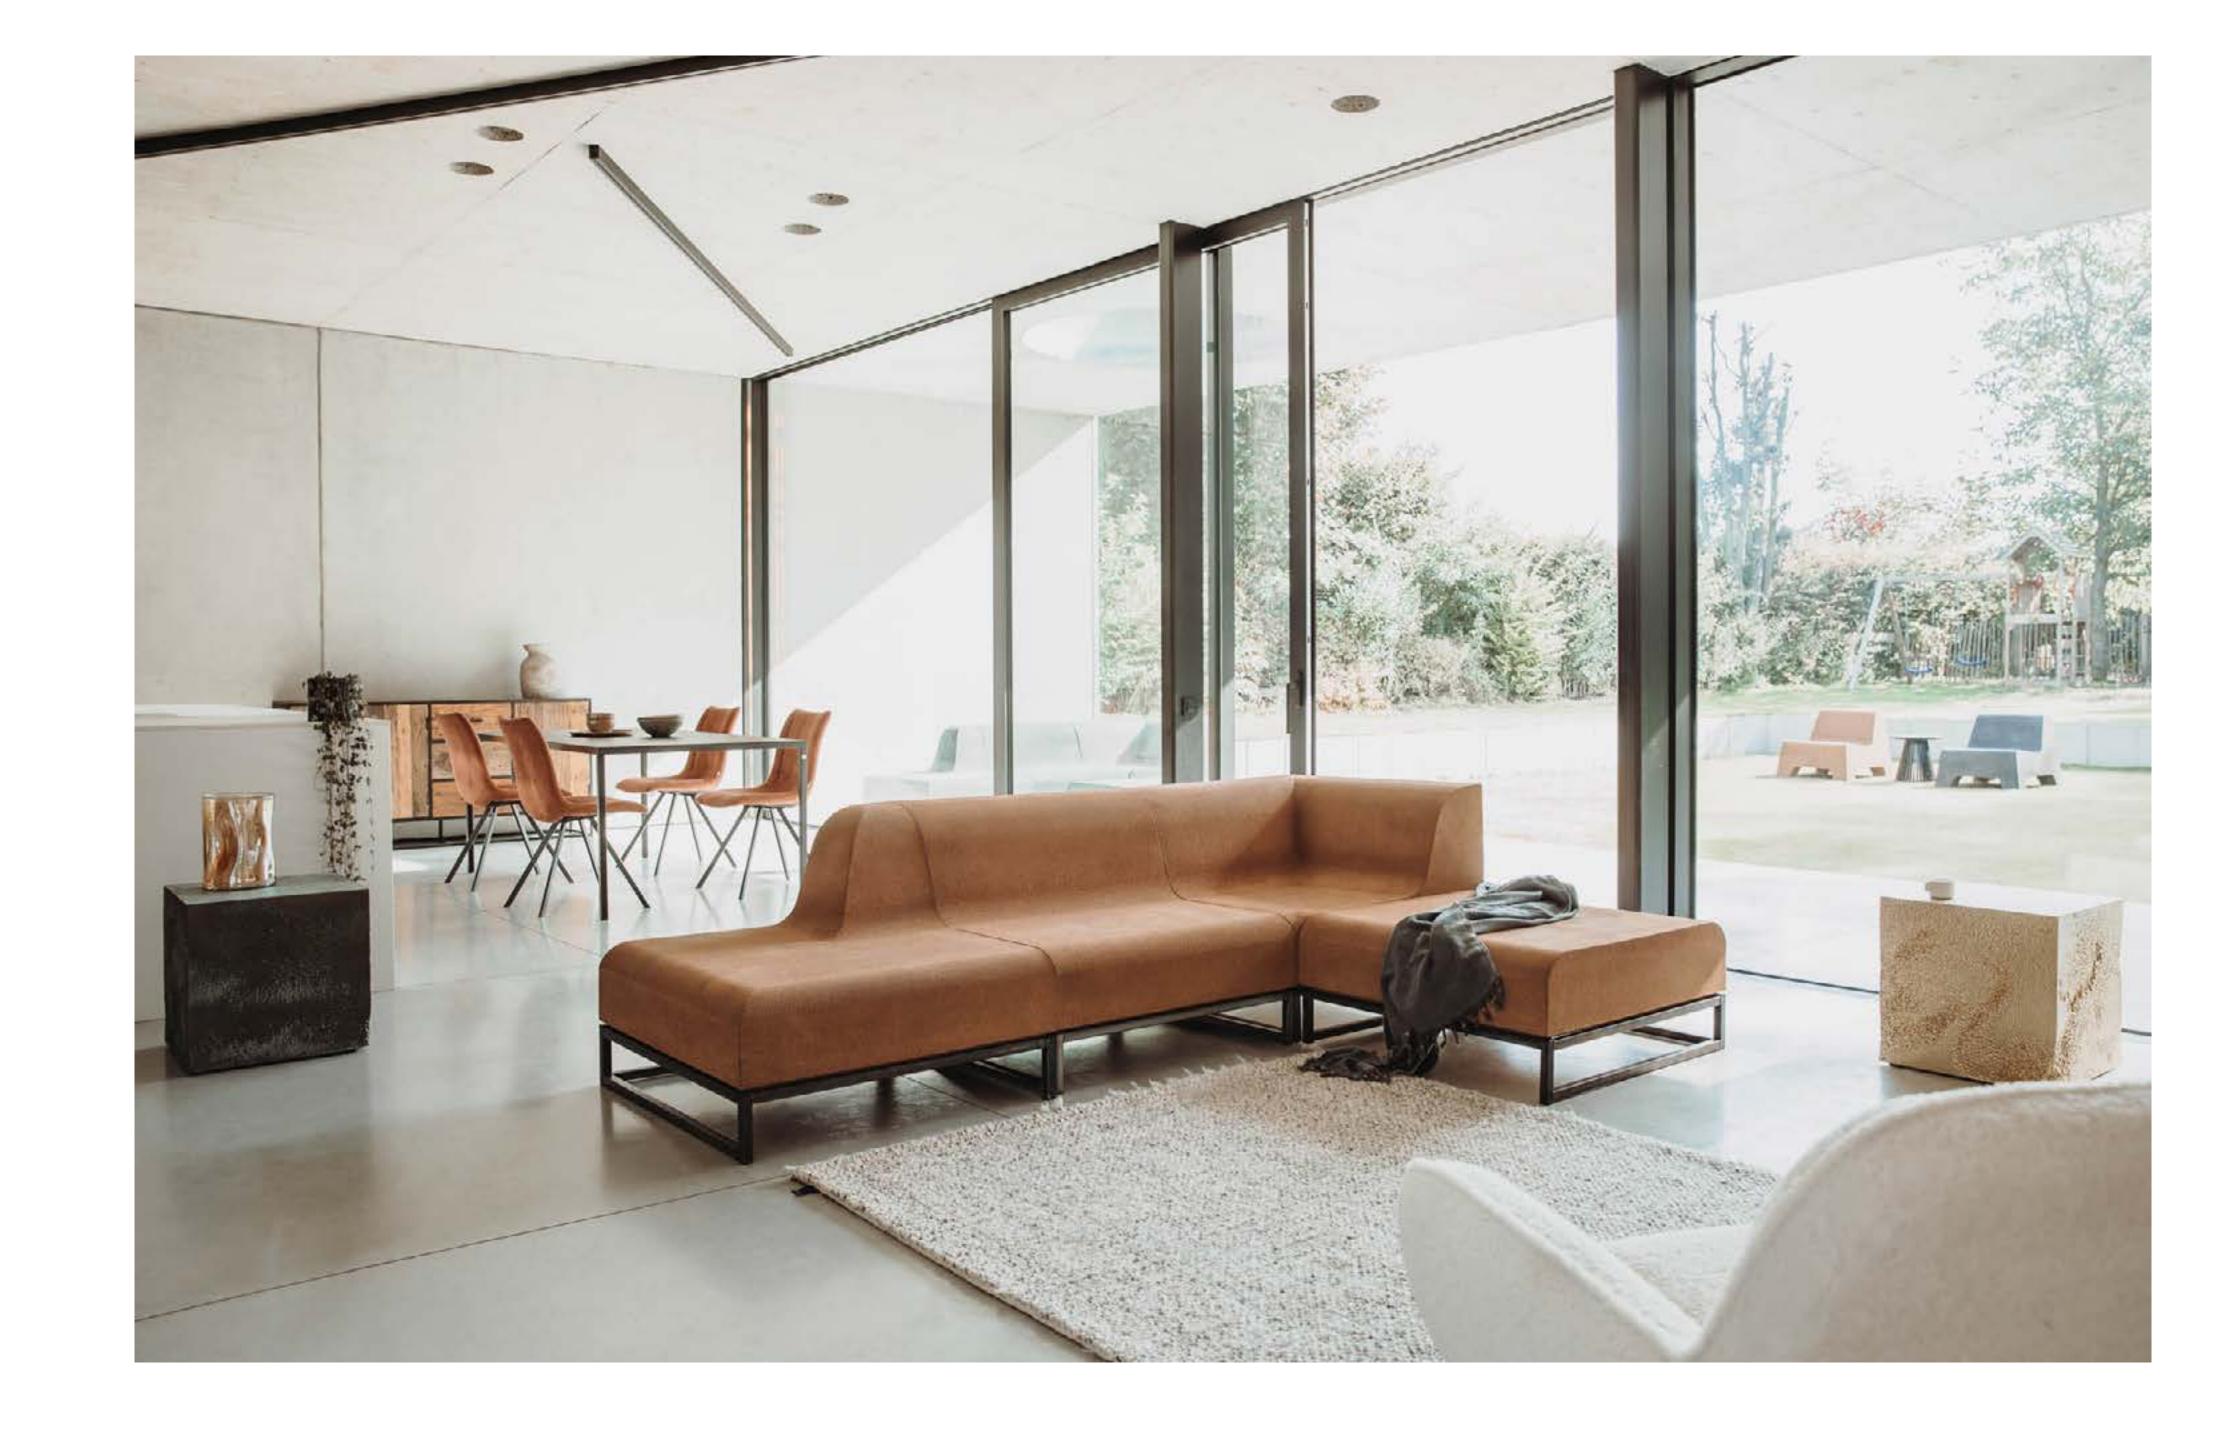

### Modular coated soft seating

The original and timeless Cooloo coated, soft seating design lounge elements.

This modular system of waterproof coated soft foam is available in the Cooloo Circular Coatings from recycled leather, cork, jeans and metal.

# Create your own lounge

Combine our modular Ocean elements to create your own customized lounge.