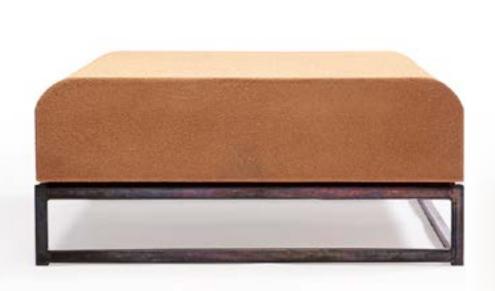

#### Ocean

by Cooloo

Ocean Q85

Width 85 cm

**Height** 38 cm

**Depth** 85 cm

Seat Height

Seat Depth