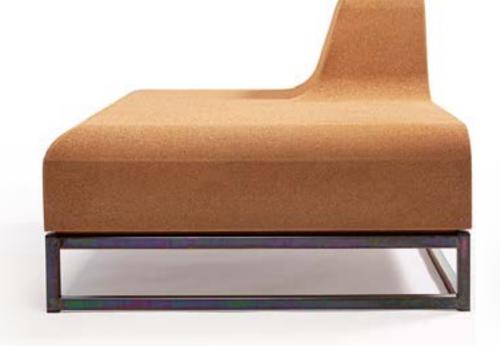

### Modular coated soft seating

The original and timeless Cooloo coated, soft seating design lounge elements.

This modular system of waterproof coated soft foam is available in the Cooloo Circular Coatings from recycled leather, cork, jeans and metal.

## Ecological in coating

Ocean can be finished with our CoolLeather, CoolCork or CoolJeans coating. Three award-winning examples of finishings that integrate waste from the local leather, cork and textile recycling industries.

#### Ocean

by Cooloo

Ocean Q85

Width 85 cm

**Height** 38 cm

**Depth** 85 cm

Seat Height

Seat Depth