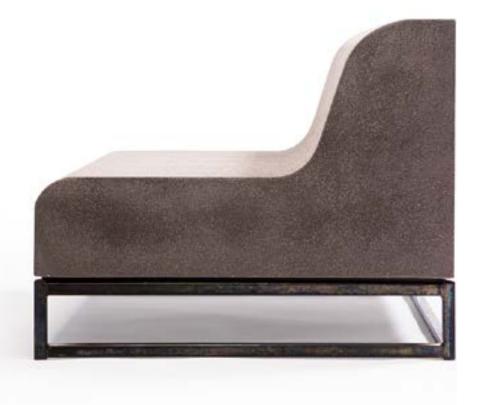

### Modular coated soft seating

The original and timeless Cooloo coated, soft seating design lounge elements.

This modular system of waterproof coated soft foam is available in the Cooloo Circular Coatings from recycled leather, cork, jeans and metal.

## Ecological in coating

Ocean can be finished with our CoolLeather, CoolCork or CoolJeans coating. Three award-winning examples of finishings that integrate waste from the local leather, cork and textile recycling industries.

Weight 20.8 kg Ocean CC85

Width 85 cm

**Height** 70 cm

**Depth** 85 cm

**Seat Height** 38 cm

**Seat Depth** 52 cm

**Weight** 21.2 kg

Ocean H85

Width 85 cm

**Height** 70 cm

**Depth** 85 cm

**Seat Height** 38 cm

**Seat Depth** 52 cm

Weight 23.8 kg

Ocean C85

Width 85 cm