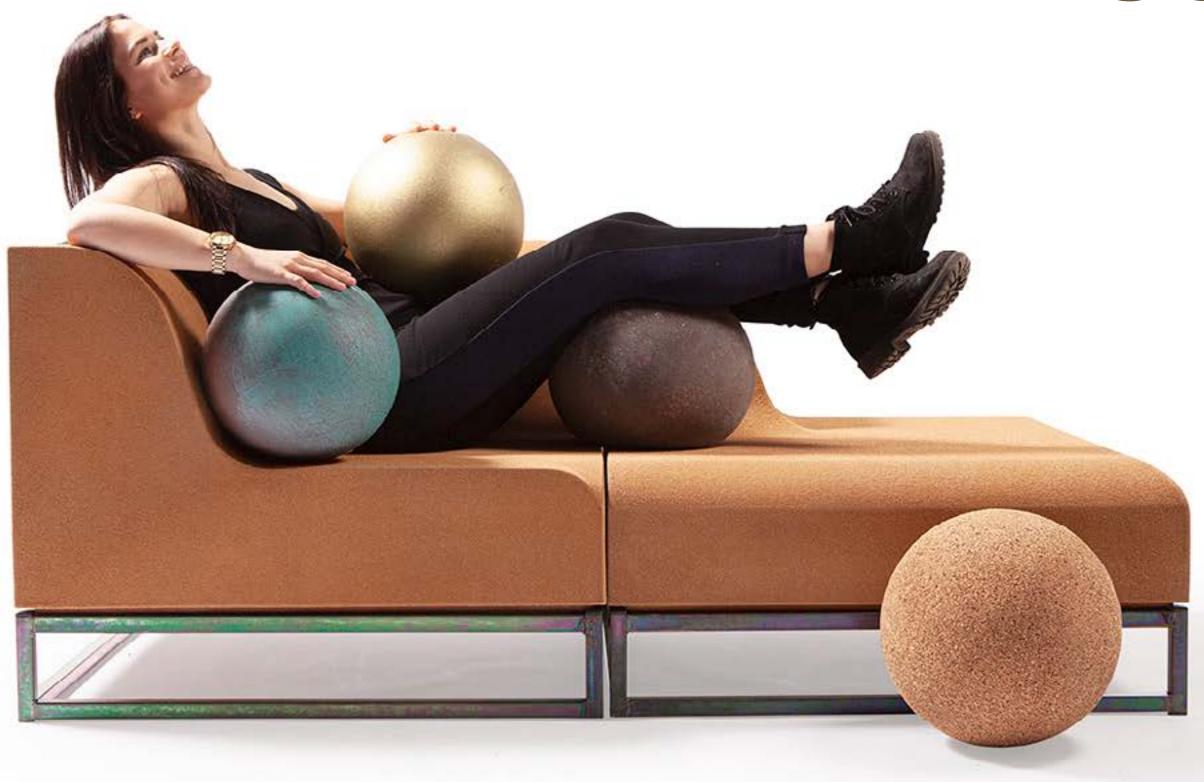

### Modular coated soft seating

The original and timeless Cooloo coated, soft seating design lounge elements.

This modular system of waterproof coated soft foam is available in the Cooloo Circular Coatings from recycled leather, cork, jeans and metal.

## Ecological in coating

Ocean can be finished with our CoolLeather, CoolCork or CoolJeans coating. Three award-winning examples of finishings that integrate waste from the local leather, cork and textile recycling industries.

# Create your own lounge

Combine our modular Ocean elements to create your own customized lounge.