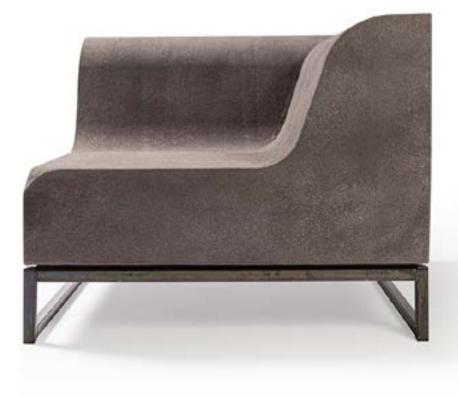

### Modular coated soft seating

The original and timeless Cooloo coated, soft seating design lounge elements.

This modular system of waterproof coated soft foam is available in the Cooloo Circular Coatings from recycled leather, cork, jeans and metal.

## Ecological in coating

Ocean can be finished with our CoolLeather, CoolCork or CoolJeans coating. Three award-winning examples of finishings that integrate waste from the local leather, cork and textile recycling industries.

Width 85 cm

**Height** 70 cm

**Depth** 85 cm

**Seat Height** 38 cm

**Seat Depth** 52 cm

Weight 23.8 kg

Ocean C85

Width 85 cm

**Height** 70 cm

**Depth** 85 cm

**Seat Height** 38 cm

**Seat Depth** 52 cm

Weight 26.2 kg

info@cooloo.nl +31 478 785 648

Stayerhofweg 2D 25861 EJ Wanssum