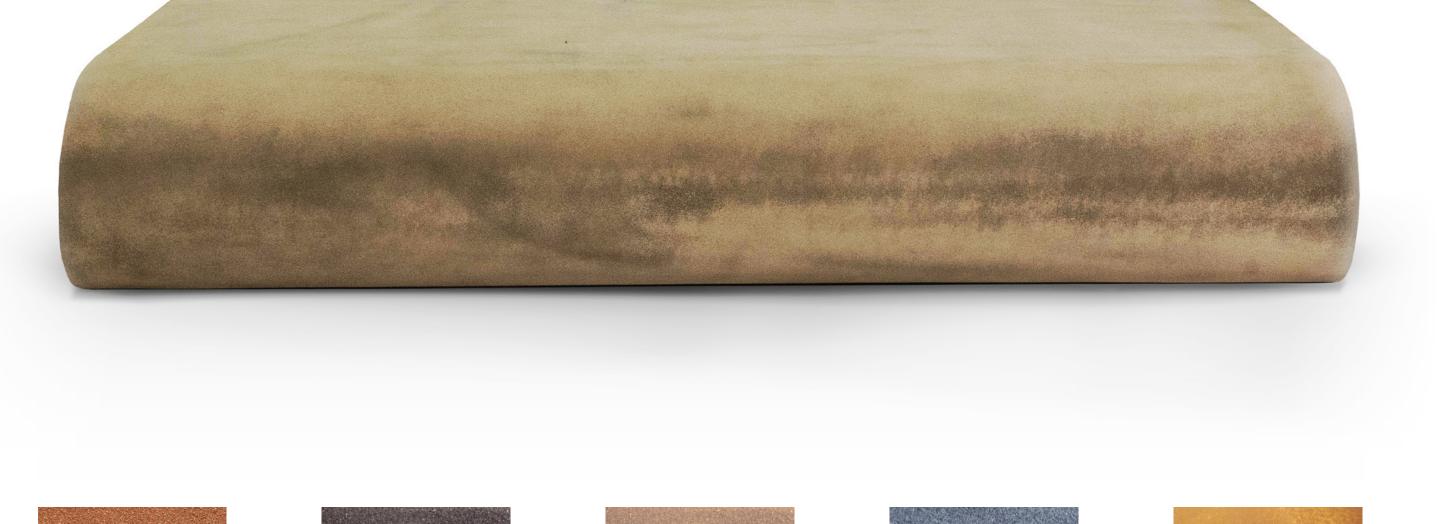

### Landscapes

Width 200 cm

**Height** 93 cm

**Depth** 37 cm

**Weight** 32.0 kg

Available in standard CooLoo Circular finishes CooLLeather, CooLCork, CooLJeans and RealMetalRust. Shapes and sizes can be customized in consideration. Alternative or bespoke colours and materials are available upon request. Prices are excl. transportation costs.