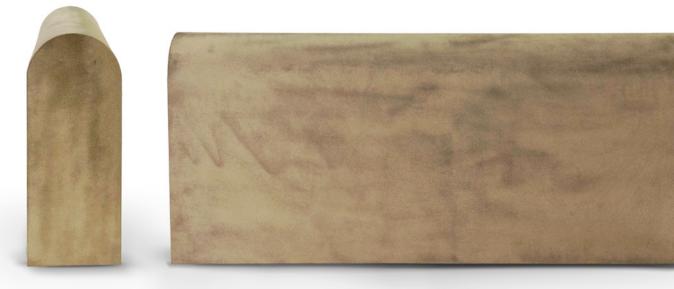

### Landscapes

Width 200 cm

**Height** 93 cm

**Depth** 37 cm

**Weight** 32.0 kg

Available in standard CooLoo Circular finishes CooLLeather, CooLCork, CooLJeans and RealMetalRust. Shapes and sizes can be customized in consideration. Alternative or bespoke colours and materials are available upon request. Prices are excl. transportation costs.