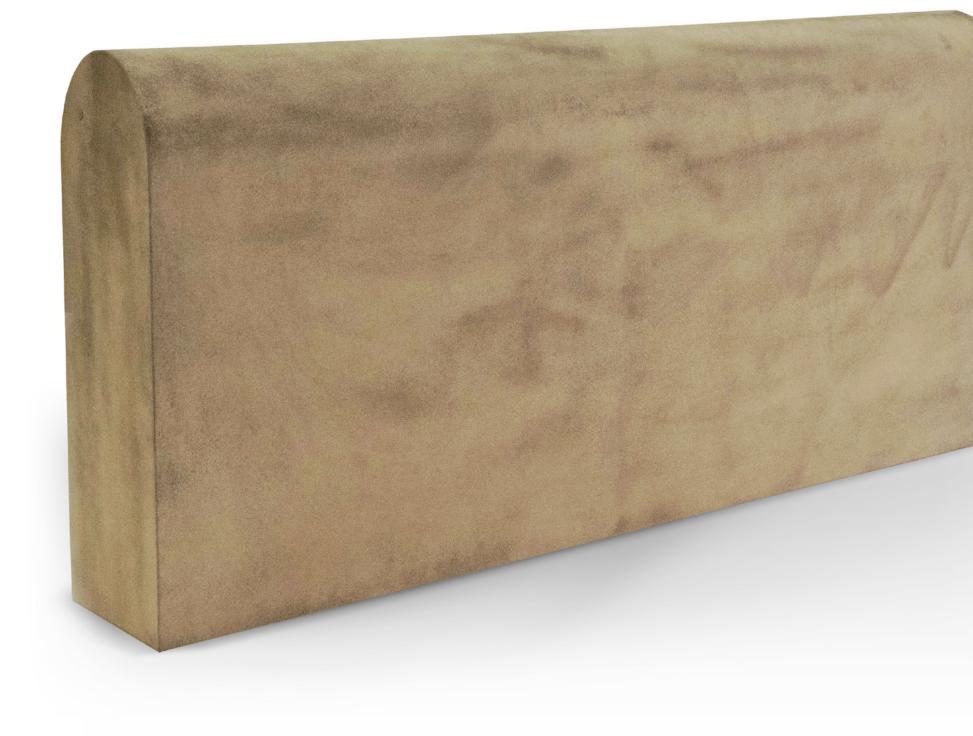

# Linear Elements For Circular Environments

This modular soft seating can be moved, removed, reconfigurated and playfully shaped throughout your lounge area, public space or office. Create your own landscape with the Landscapes.

Designed by famous Dutch architects DoepelStrijkers based on the intrinsic qualities of the materials and with sustainability and circularity at the heart.

Ecological in coating

With minimal cutting and waste material, a simple linear element is created and finished with one of the Cooloo circular coatings. In it's simplest form, a single element can be used for sitting.

When combined with more elements, a multiple of configurations are possible, resulting in an array of spatially intriguing compositions facilitating sitting, lounging, lying and meeting configurations.