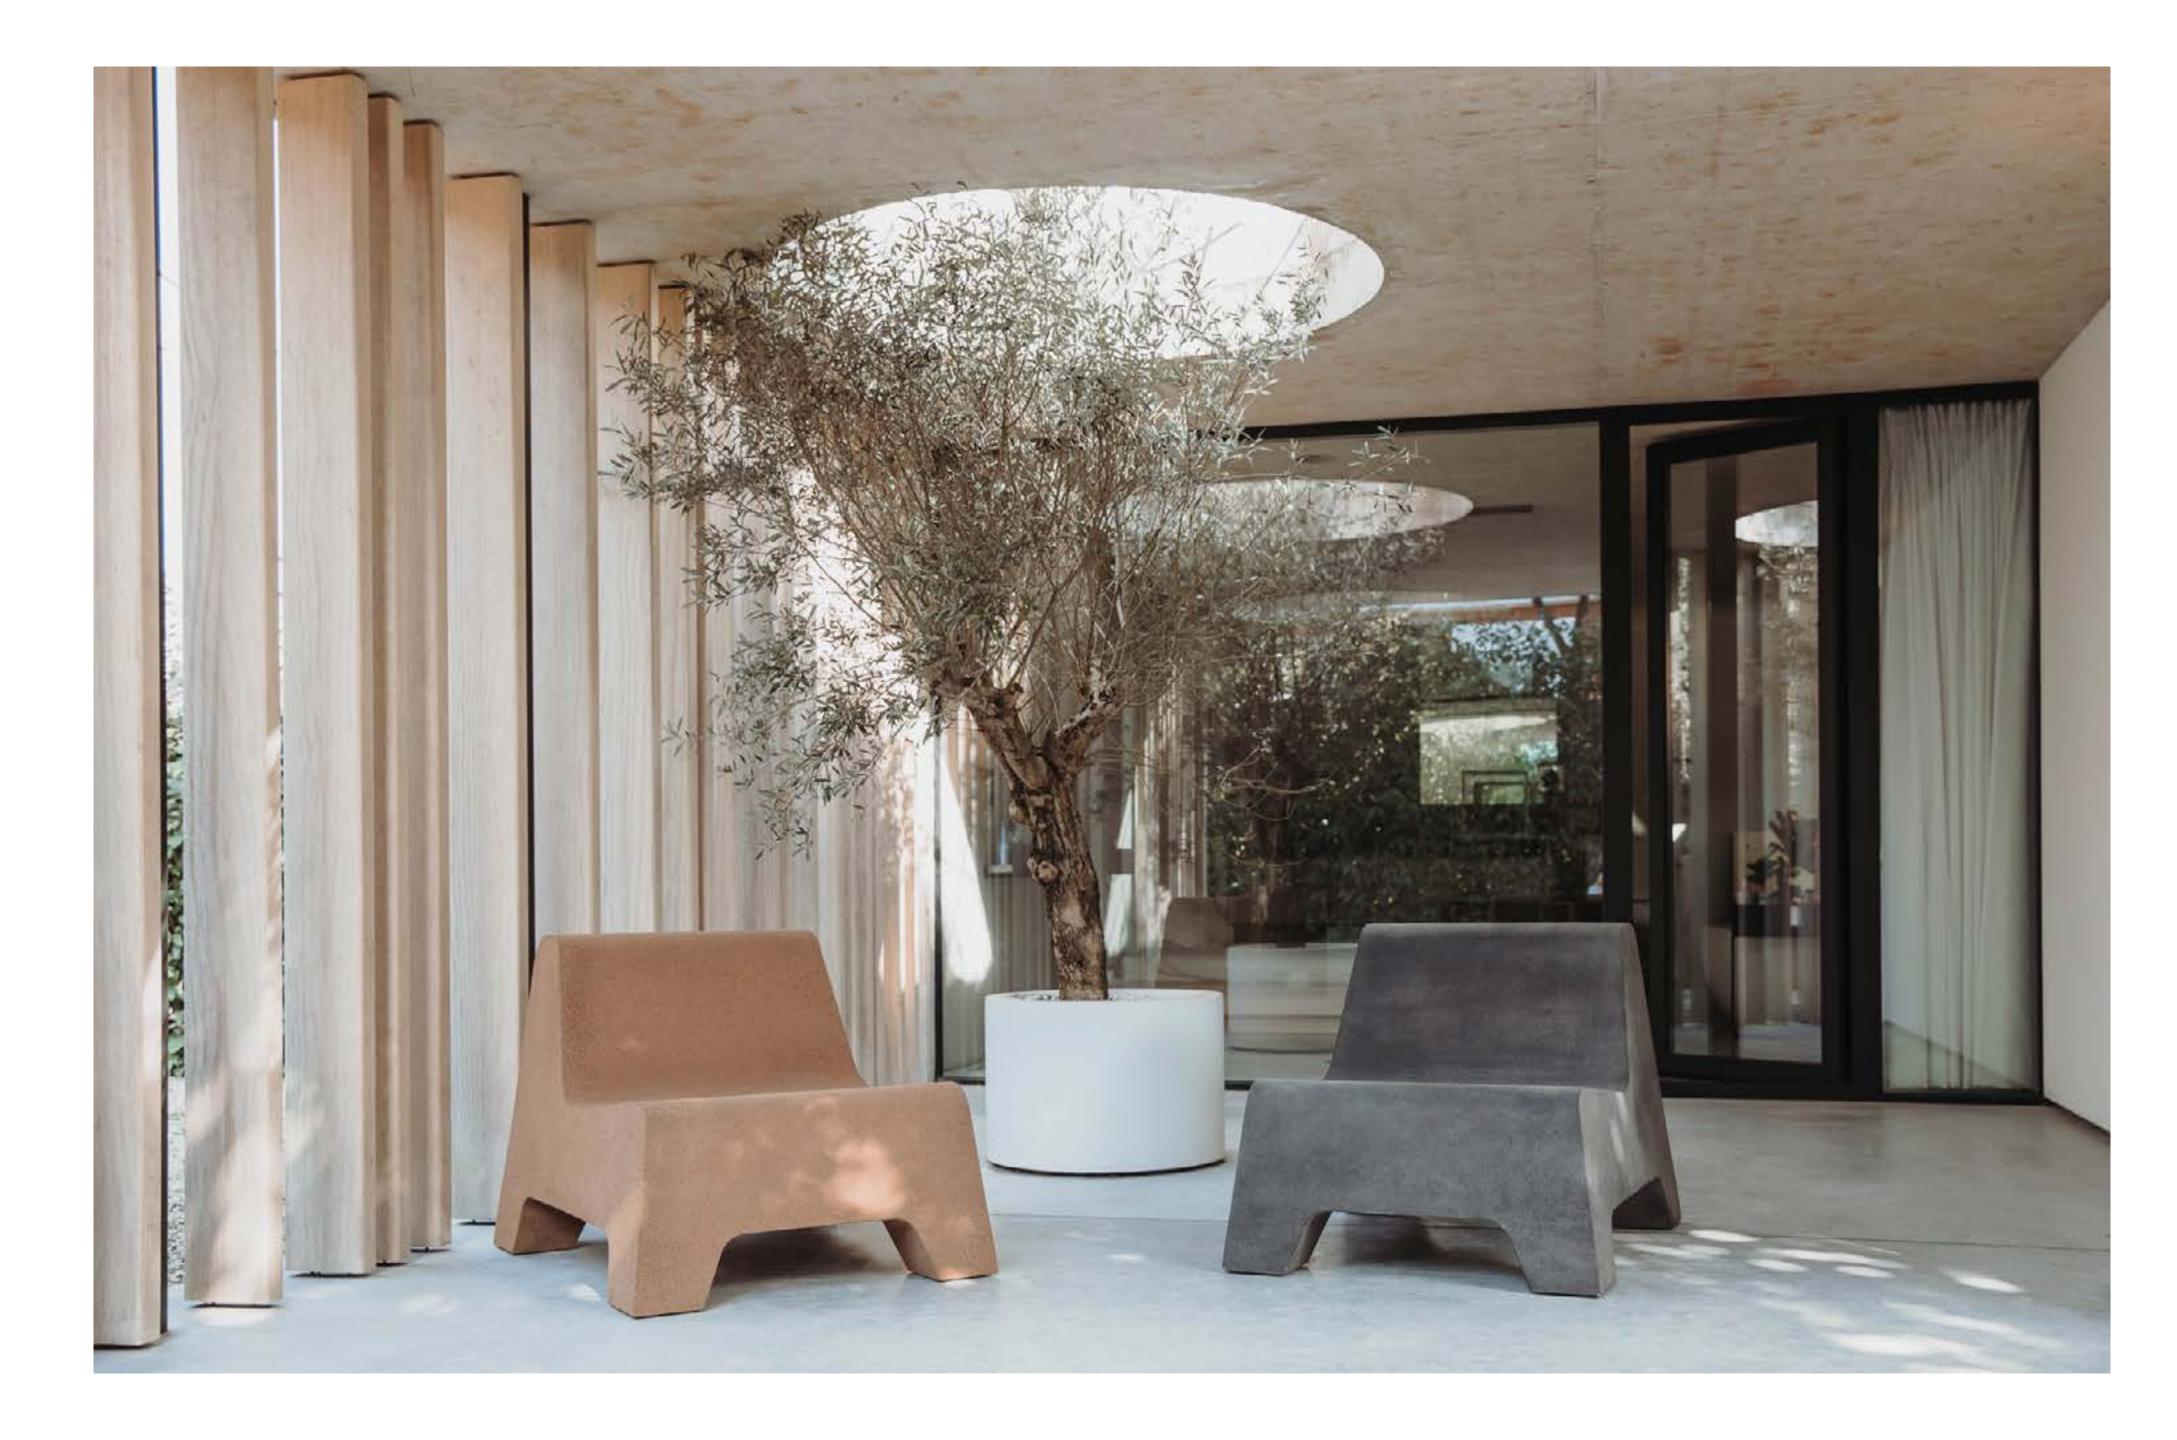

## Asustainable frameless design

A seamless product, suitable for indoor and outdoor use. The chair has wonderful comfort and very good stability.

This stylish organic design by Hugo de Ruiter was awarded the Good Industrial Design Award. Within the concept "less is more", this product consists of only three materials which makes it easy to repair, refurbish and recycle.

Ecological in coating

Ameba can be finished with our **CoolLeather, CoolCork or CoolJeans** coating. Three award-winning examples of finishings that integrate waste from the local leather, cork and textile recycling industries.

## Ameba

Width 80 cm

**Height** 72 cm

**Depth** 98 cm

**Seat Height** 41 cm

**Seat Depth** 55 cm

**Weight** 19.0 kg

Available in standard CooLoo Circular finishes CooLLeather, CooLCork, CooLJeans and RealMetalRust. Shapes and sizes can be customized in consideration. Alternative or bespoke colours and materials are available upon request. Prices are excl. transportation costs.