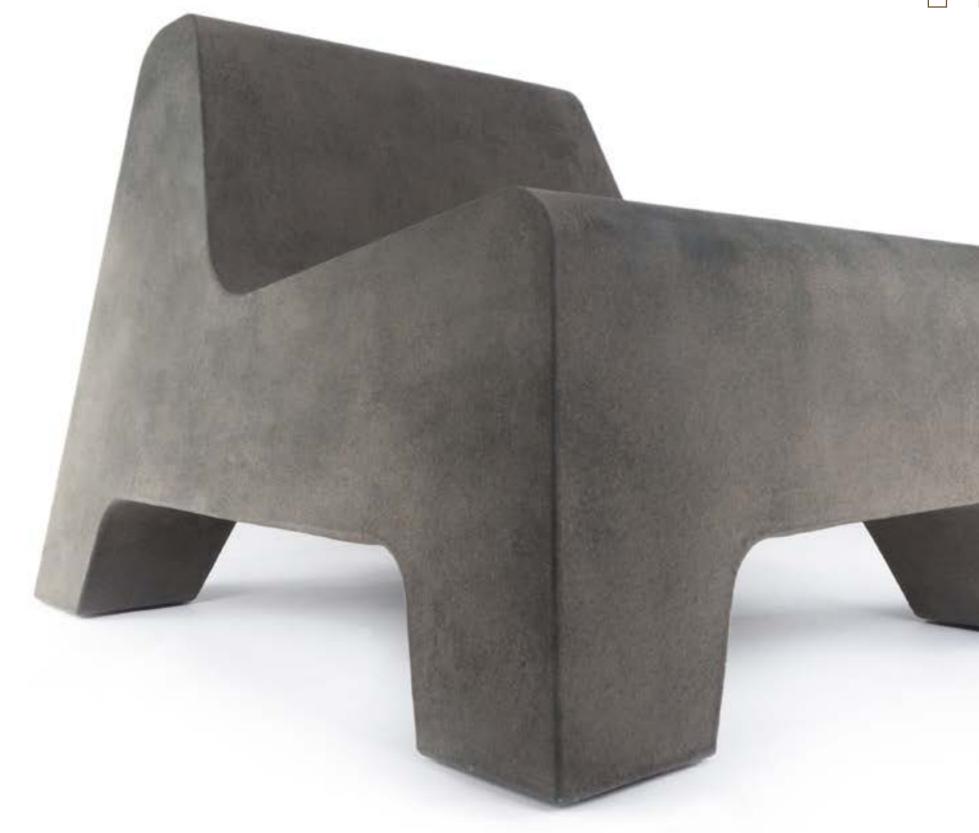

## Asustainable frameless design

A seamless product, suitable for indoor and outdoor use. The chair has wonderful comfort and very good stability.

This stylish organic design by Hugo de Ruiter was awarded the Good Industrial Design Award. Within the concept "less is more", this product consists of only three materials which makes it easy to repair, refurbish and recycle.

Ecological in coating

Ameba can be finished with our **CoolLeather, CoolCork or CoolJeans** coating. Three award-winning examples of finishings that integrate waste from the local leather, cork and textile recycling industries.

The highest quality materials are used that are solvent and CFC free to reduce our ecological footprint.

In our quest for longevity and sustainability, Cooloo offers re-finishing of your Ameba product after its' first life cycle of 7 to 10 years. The perfect product example of Cooloo's Endless Life concept.