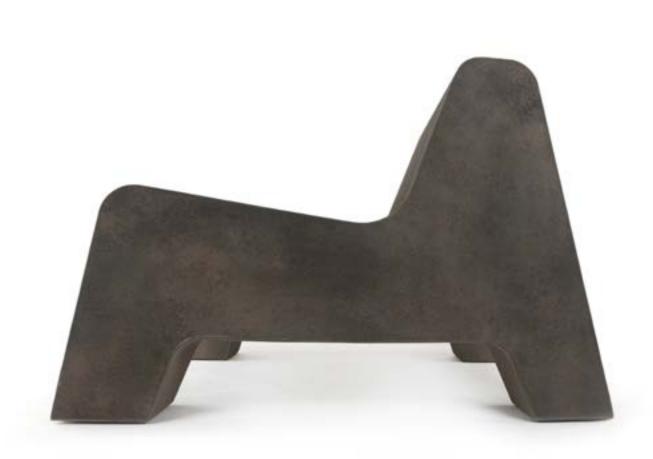

## Asustainable frameless design

A seamless product, suitable for indoor and outdoor use. The chair has wonderful comfort and very good stability.

This stylish organic design by Hugo de Ruiter was awarded the Good Industrial Design Award. Within the concept "less is more", this product consists of only three materials which makes it easy to repair, refurbish and recycle.

The highest quality materials are used that are solvent and CFC free to reduce our ecological footprint.

In our quest for longevity and sustainability, Cooloo offers re-finishing of your Ameba product after its' first life cycle of 7 to 10 years. The perfect product example of Cooloo's Endless Life concept.

## Ameba

Width 80 cm

**Height** 72 cm

**Depth** 98 cm

**Seat Height** 41 cm

**Seat Depth** 55 cm

**Weight** 19.0 kg

Available in standard CooLoo Circular finishes CooLLeather, CooLCork, CooLJeans and RealMetalRust. Shapes and sizes can be customized in consideration. Alternative or bespoke colours and materials are available upon request. Prices are excl. transportation costs.